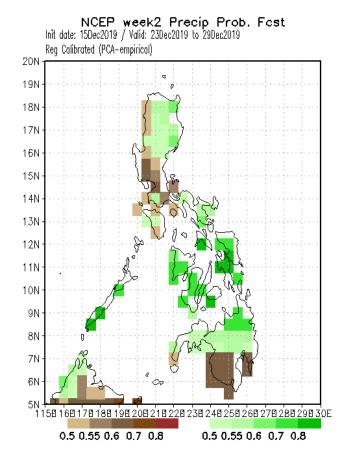

Probability of receiving near to above normal rainfall in most parts of the country is expected except in some areas in southern Luzon, and some patches in Visayas where below normal rainfall is most likely.