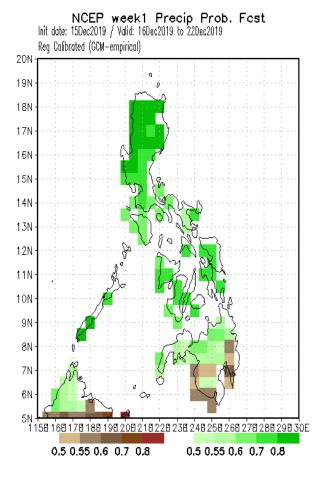

#### **GCM**

Probability of receiving near to above normal rainfall in most parts of the country except in some patches of areas in southern Mindanao where below normal rainfall is more likely.

### GCM