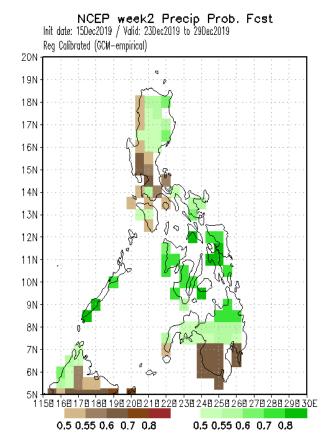

#### CCA

Idate: Dec 15, 20:

Week 2 Forecast Dec 23-29, 2019

Probability of receiving near to above normal rainfall in most parts of the country is expected except in some areas in western Luzon, and southern Mindanao where below normal rainfall is most likely.

Probability of receiving near to above normal rainfall in most parts of the country is expected except in some areas in western Luzon, and southern Mindanao where below normal rainfall is most likely.