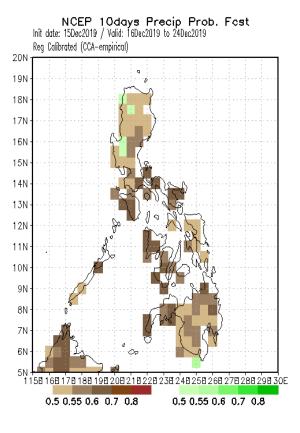

#### CCA

Idate: Dec 15, 201

10 days Forecast Dec 16-24, 2019

Probability of receiving near to above normal rainfall in most parts of the country except in some areas in southern Mindanao where below normal rainfall is more likely.

Probability of receiving below normal rainfall in most parts of the country is expected.

Probability of receiving below normal rainfall in most parts of the country is expected.