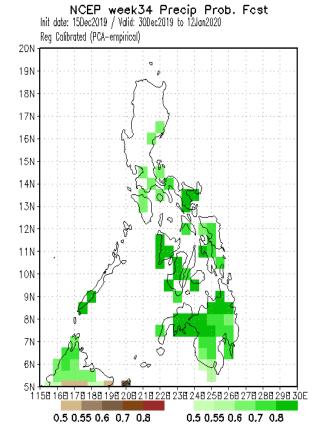

# GCM PCA CCA

Idate: Dec 15, 2019

Week 3-4 Forecast Dec 30-Jan 12, 2019

Probability of receiving near to above normal rainfall in most parts of Visayas and Mindanao is expected.

Probability of receiving near to above normal rainfall in most parts of Visayas and Mindanao is expected.

Probability of receiving below normal rainfall in most parts of Visayas and Mindanao is expected.