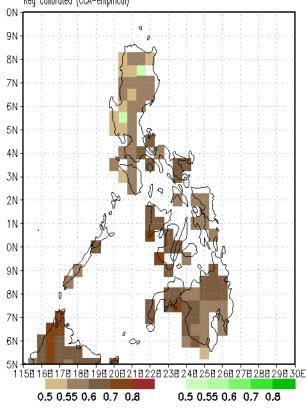

#### CCA

Idate: Dec 15, 20:

Week 2 Forecast Dec 23-29, 2019

Probability of receiving near to above normal rainfall in most parts of the country is expected except in some areas in western Luzon, and southern Mindanao where below normal rainfall is most likely.

Probability of receiving near to above normal rainfall in most parts of the country is expected except in some areas in western Luzon, and southern Mindanao where below normal rainfall is most likely.