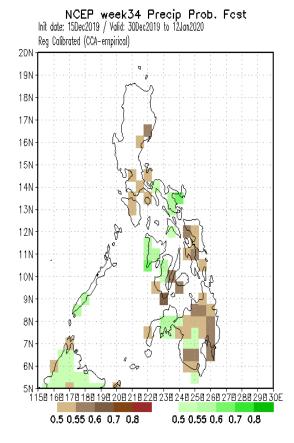

# GCM PCA CCA

Idate: Dec 15, 2019

Week 3-4 Forecast Dec 30-Jan 12, 2019

Probability of receiving near to above normal rainfall in most parts of Visayas and Mindanao is expected.

Probability of receiving near to above normal rainfall in most parts of Visayas and Mindanao is expected.

Probability of receiving below normal rainfall in most parts of Visayas and Mindanao is expected.