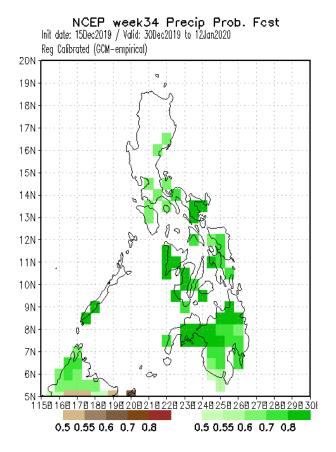

# GCM PCA CCA

Idate: Dec 15, 2019

Week 3-4 Forecast Dec 30-Jan 12, 2019

Probability of receiving near to above normal rainfall in most parts of Visayas and Mindanao is expected.

Probability of receiving near to above normal rainfall in most parts of Visayas and Mindanao is expected.

Probability of receiving below normal rainfall in most parts of Visayas and Mindanao is expected.