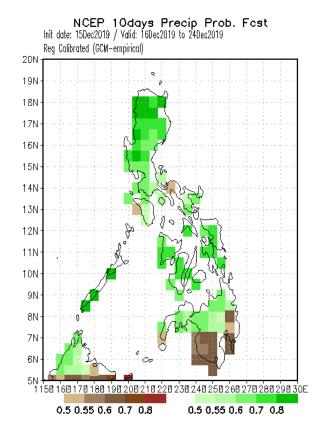

#### CCA

Idate: Dec 15, 201

10 days Forecast Dec 16-24, 2019

Probability of receiving near to above normal rainfall in most parts of the country except in some areas in southern Mindanao where below normal rainfall is more likely.

Probability of receiving below normal rainfall in most parts of the country is expected.

Probability of receiving below normal rainfall in most parts of the country is expected.