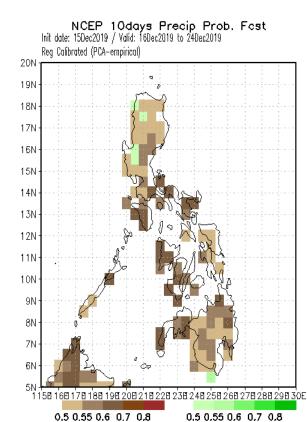

#### CCA

Idate: Dec 15, 201

10 days Forecast Dec 16-24, 2019

Probability of receiving near to above normal rainfall in most parts of the country except in some areas in southern Mindanao where below normal rainfall is more likely.

Probability of receiving below normal rainfall in most parts of the country is expected.

Probability of receiving below normal rainfall in most parts of the country is expected.