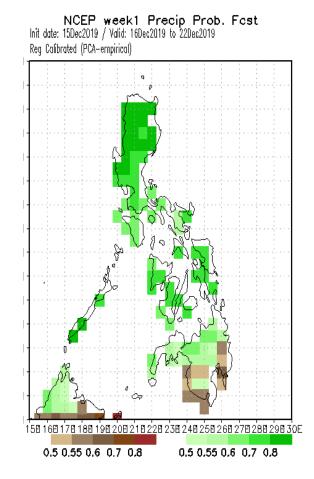

#### **PCA**

Probability of receiving near to above normal rainfall in most parts of the country except in some patches of areas in southern Mindanao where below normal rainfall is more likely.

Probability of receiving below normal rainfall in most parts of the country is expected.

### PCA