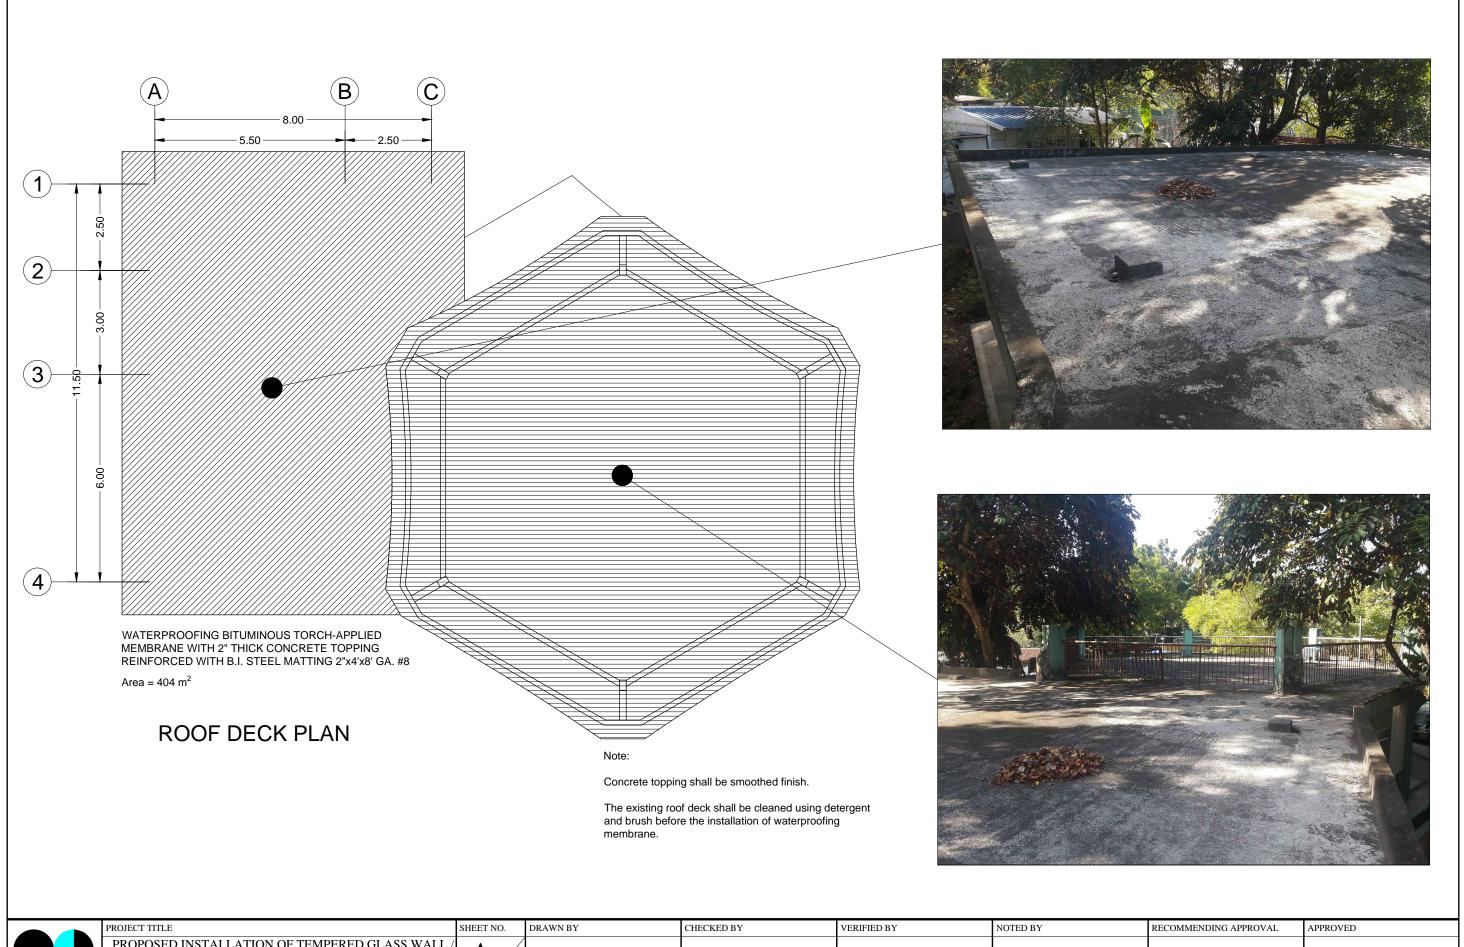

|  | PROJECT TITLE                                             | SHEET NO.  | DRAWN BY                 | CHECKED BY             | VERIFIED BY          | NOTED BY               | RECOMMENDING APPROVAL   | APPROVED              |
|--|-----------------------------------------------------------|------------|--------------------------|------------------------|----------------------|------------------------|-------------------------|-----------------------|
|  | PROPOSED INSTALLATION OF TEMPERED GLASS WALL/             | <b>A</b> / |                          |                        |                      |                        |                         |                       |
|  | PARTITION & WATERPROOFING OF ROOF DECK OF I.D.R.U. OFFICE | $A_{-}$    |                          |                        |                      |                        |                         |                       |
|  | LOCATION                                                  | /5         | ENGR. BRIAN P. BUNGABONG | ENGR. ROMEO M. PELAGIO | ENGR. JESSIE B. ARCE | ENGR. EDWIN F. MANRESA | ENGR. CATALINO L. DAVIS | DR. VICENTE B. MALANO |
|  | SCIENCE GARDEN COMPLEX, BIR ROAD, DILIMAN QUEZON CITY     |            | WFS-1, INFRA UNIT        | OIC, INFRA UNIT        | CHIEF, MEIES         | OIC, ETSD              | OIC, ADA for AES        | ACTING ADMINISTRATOR  |