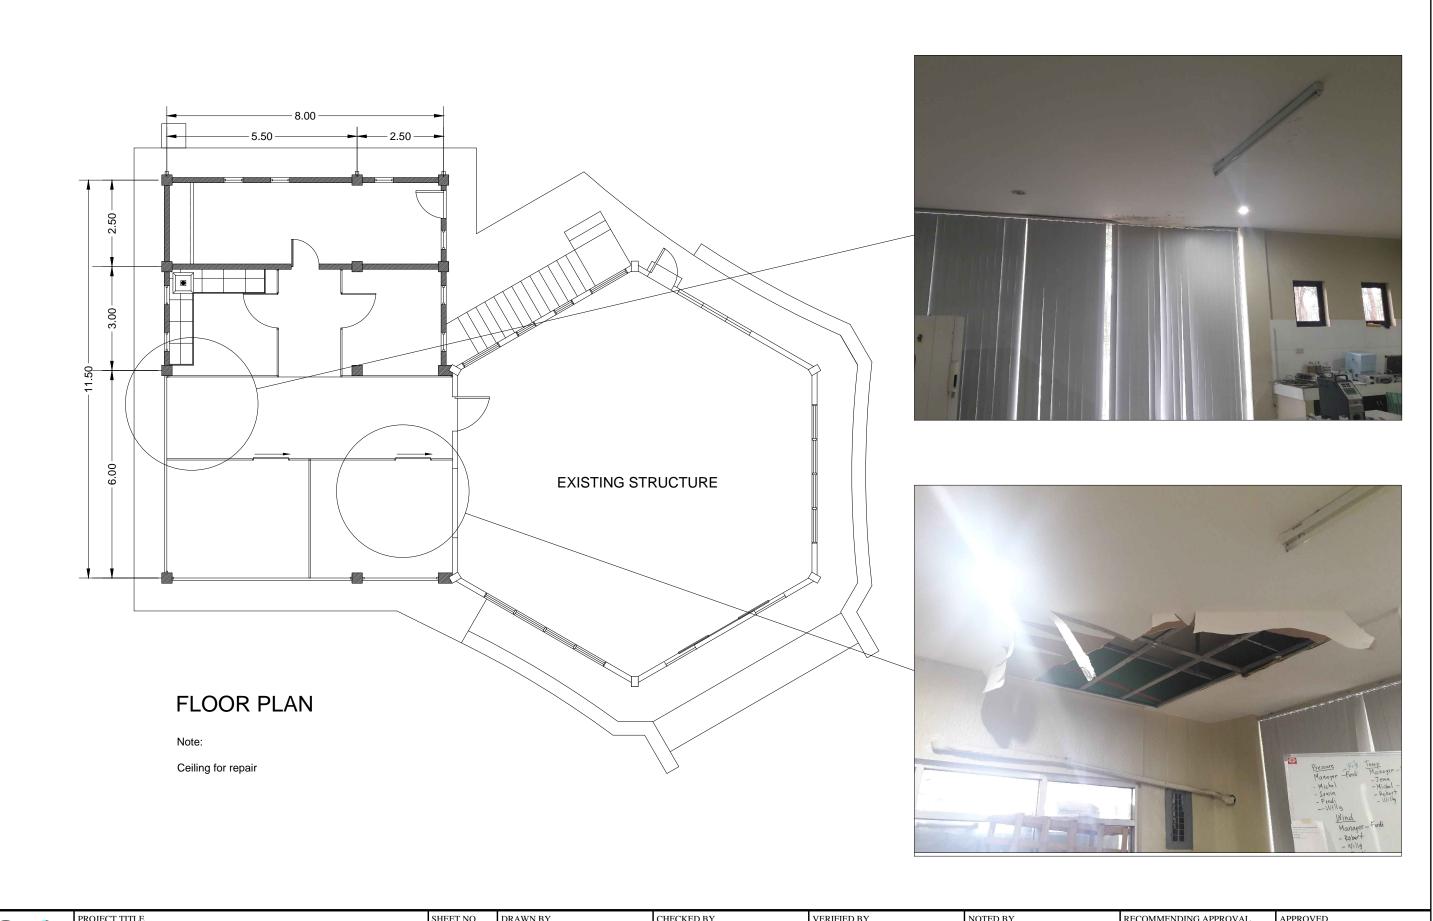

|  | PROJECT TITLE                                             | SHEET NO. | DRAWN BY                 | CHECKED BY             | VERIFIED BY          | NOTED BY               | RECOMMENDING APPROVAL   | APPROVED              |
|--|-----------------------------------------------------------|-----------|--------------------------|------------------------|----------------------|------------------------|-------------------------|-----------------------|
|  | PROPOSED INSTALLATION OF TEMPERED GLASS WALL              | <b>\</b>  |                          |                        |                      |                        |                         |                       |
|  | PARTITION & WATERPROOFING OF ROOF DECK OF I.D.R.U. OFFICE | A         |                          |                        |                      |                        |                         |                       |
|  | LOCATION                                                  | /6        | ENGR. BRIAN P. BUNGABONG | ENGR. ROMEO M. PELAGIO | ENGR. JESSIE B. ARCE | ENGR. EDWIN F. MANRESA | ENGR. CATALINO L. DAVIS | DR. VICENTE B. MALANO |
|  | SCIENCE GARDEN COMPLEX, BIR ROAD, DILIMAN QUEZON CITY     |           | WFS-1, INFRA UNIT        | OIC, INFRA UNIT        | CHIEF, MEIES         | OIC, ETSD              | OIC, ADA for AES        | ACTING ADMINISTRATOR  |