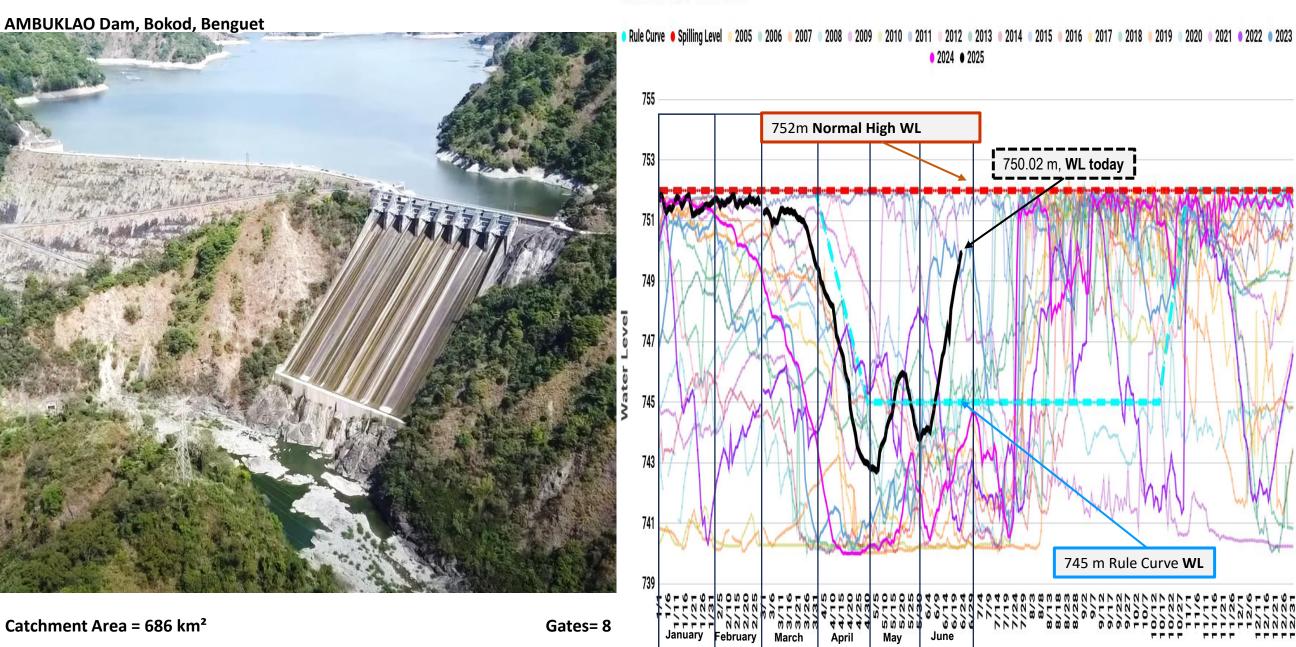

## ANGAT Dam, San Lorenzo Norzagaray, Bulacan

Catchment Area = 568 km<sup>2</sup>

Gates= 3

Catchment Area = 27 km<sup>2</sup>

No Gate

AMBUKLAO Dam - Annual Trend

June 25, 2025

Catchment Area = 936 km<sup>2</sup>

Gates= 6

SAN ROQUE Dam - Annual Trend

June 25, 2025

PANTABANGAN Dam - Annual Trend

June 25, 2025

MAGAT Dam - Annual Trend

June 25, 2025

- 2010 - 2011 - 2012 - 2013 - 2014 - 2015 - 2016 - 2017 - 2018 - 2019 - 2020 - 2021 - 2022 - 2023 - 2024 ● 2025