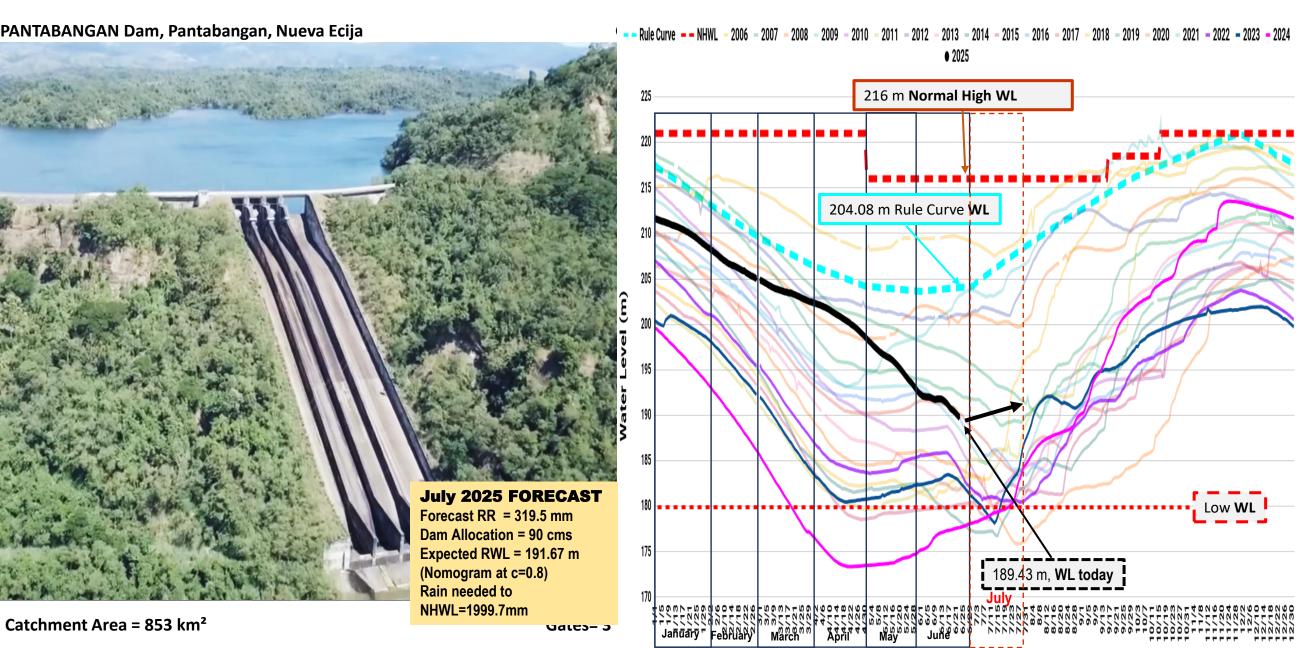

Gates= 6

SAN ROQUE Dam - Annual Trend

June 25, 2025

PANTABANGAN Dam - Annual Trend

June 25, 2025

MAGAT Dam - Annual Trend

June 25, 2025

- 2010 - 2011 - 2012 - 2013 - 2014 - 2015 - 2016 - 2017 - 2018 - 2019 - 2020 - 2021 - 2022 - 2023 - 2024 ● 2025