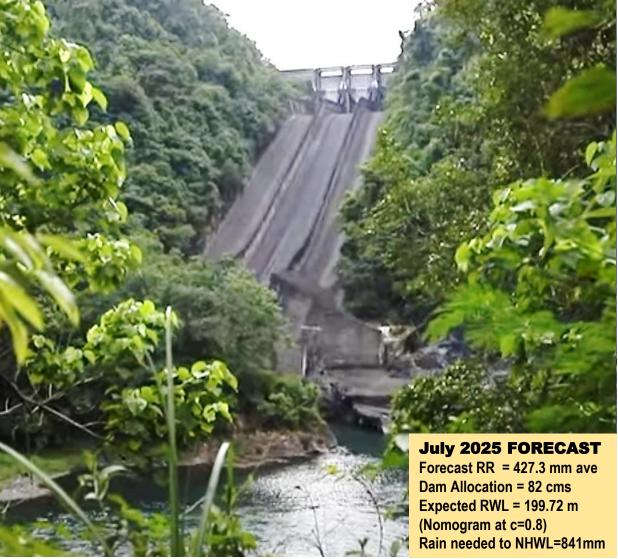

## STATUS OF MONITORED DAMS IN LUZON

CLIMATE OUTLOOK FORUM June 25, 2025

Jayson W. Bausa

**HYDRO-METEOROLOGY DIVISION** 



June 25, 2025 ANGAT Dam - Annual Trend

## ANGAT Dam, San Lorenzo Norzagaray, Bulacan



Catchment Area = 568 km<sup>2</sup>

Gates= 3









Catchment Area = 27 km<sup>2</sup>

No Gate

AMBUKLAO Dam - Annual Trend

June 25, 2025







Catchment Area = 936 km<sup>2</sup>

Gates= 6

SAN ROQUE Dam - Annual Trend

June 25, 2025



PANTABANGAN Dam - Annual Trend

June 25, 2025



MAGAT Dam - Annual Trend

June 25, 2025



- 2010 - 2011 - 2012 - 2013 - 2014 - 2015 - 2016 - 2017 - 2018 - 2019 - 2020 - 2021 - 2022 - 2023 - 2024 ● 2025

CALIRAYA Dam, Lumban, Laguna

Catchment Area = 129 km<sup>2</sup>



Gates= 2



## **Hydro-Meteorology Division**

hmd.ffws@gmail.com TEL NO.: 929-4065 TELEFAX NO.: 926-6970









PAGASA-HMD @PAGASAFFWS



**Hmd Ffws**