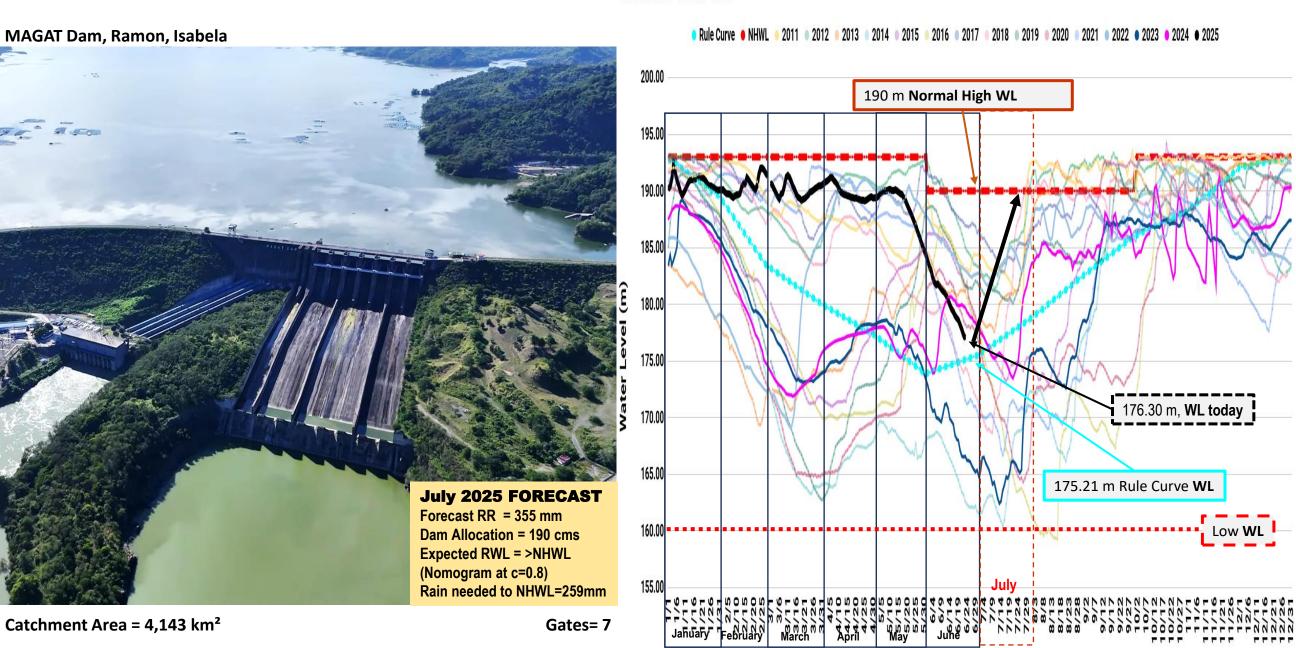

Gates= 6

SAN ROQUE Dam - Annual Trend

June 25, 2025

PANTABANGAN Dam - Annual Trend

June 25, 2025

MAGAT Dam - Annual Trend

June 25, 2025

- 2010 - 2011 - 2012 - 2013 - 2014 - 2015 - 2016 - 2017 - 2018 - 2019 - 2020 - 2021 - 2022 - 2023 - 2024 ● 2025