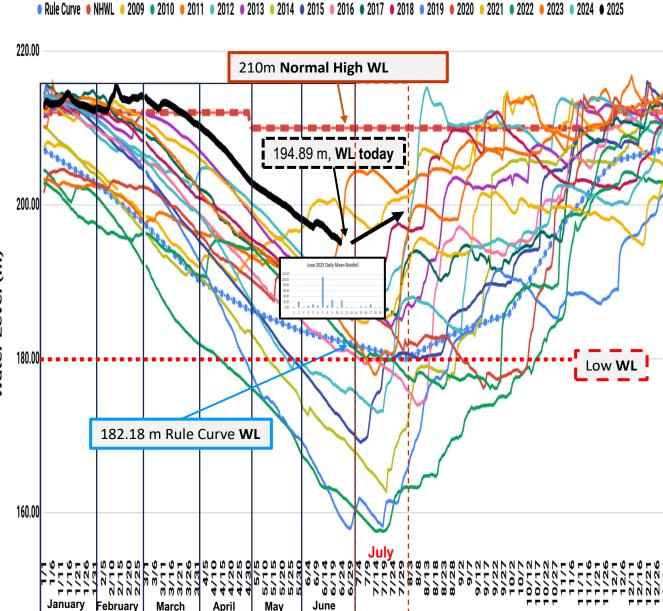

## STATUS OF MONITORED DAMS IN LUZON

CLIMATE OUTLOOK FORUM June 25, 2025

Jayson W. Bausa

**HYDRO-METEOROLOGY DIVISION** 

June 25, 2025 ANGAT Dam - Annual Trend