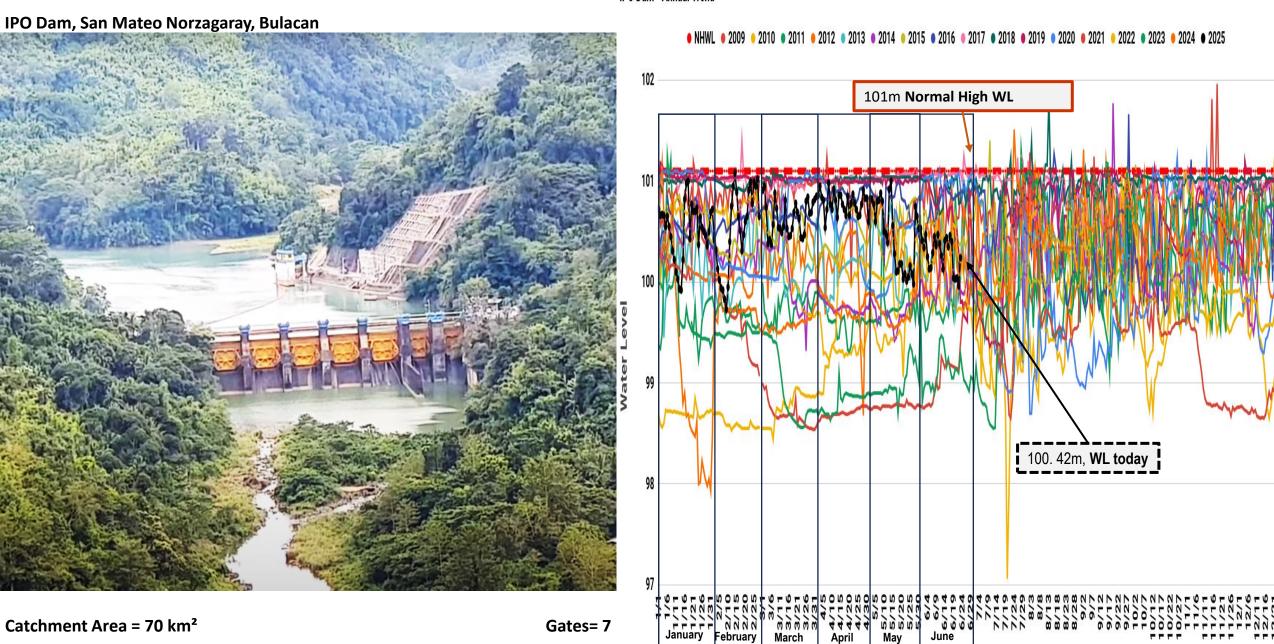

## ANGAT Dam, San Lorenzo Norzagaray, Bulacan

Catchment Area = 568 km<sup>2</sup>

Gates= 3

Catchment Area = 27 km<sup>2</sup>

No Gate

AMBUKLAO Dam - Annual Trend

June 25, 2025

Catchment Area = 936 km<sup>2</sup>