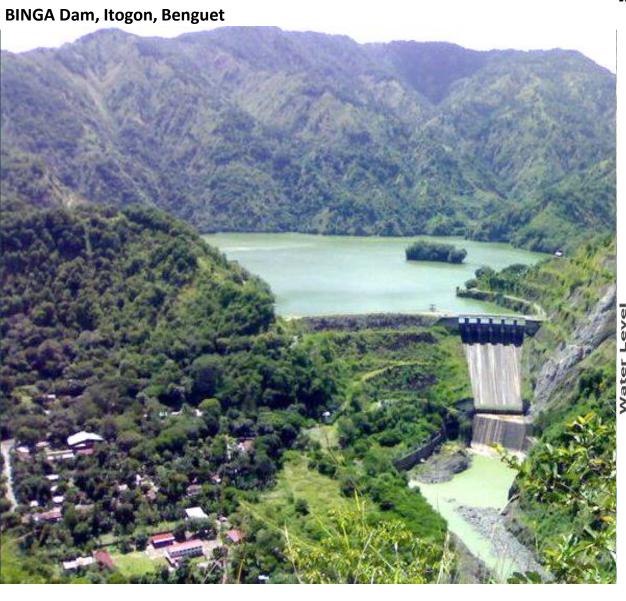

## STATUS OF MONITORED DAMS IN LUZON

CLIMATE OUTLOOK FORUM June 25, 2025

Jayson W. Bausa

**HYDRO-METEOROLOGY DIVISION** 



June 25, 2025 ANGAT Dam - Annual Trend

## ANGAT Dam, San Lorenzo Norzagaray, Bulacan



Catchment Area = 568 km<sup>2</sup>

Gates= 3









Catchment Area = 27 km<sup>2</sup>

No Gate

AMBUKLAO Dam - Annual Trend

June 25, 2025







Catchment Area = 936 km<sup>2</sup>

Gates= 6

SAN ROQUE Dam - Annual Trend

June 25, 2025



PANTABANGAN Dam - Annual Trend

June 25, 2025



MAGAT Dam - Annual Trend

June 25, 2025



- 2010 - 2011 - 2012 - 2013 - 2014 - 2015 - 2016 - 2017 - 2018 - 2019 - 2020 - 2021 - 2022 - 2023 - 2024 ● 2025

CALIRAYA Dam, Lumban, Laguna

Catchment Area = 129 km<sup>2</sup>



Gates= 2



## **Hydro-Meteorology Division**

hmd.ffws@gmail.com TEL NO.: 929-4065 TELEFAX NO.: 926-6970









PAGASA-HMD @PAGASAFFWS



**Hmd Ffws**