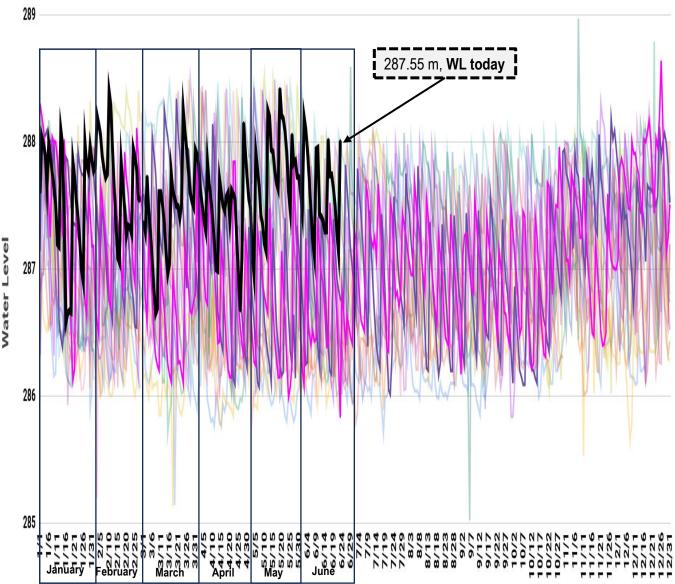

## STATUS OF MONITORED DAMS IN LUZON

CLIMATE OUTLOOK FORUM June 25, 2025

Jayson W. Bausa

**HYDRO-METEOROLOGY DIVISION** 

June 25, 2025 ANGAT Dam - Annual Trend