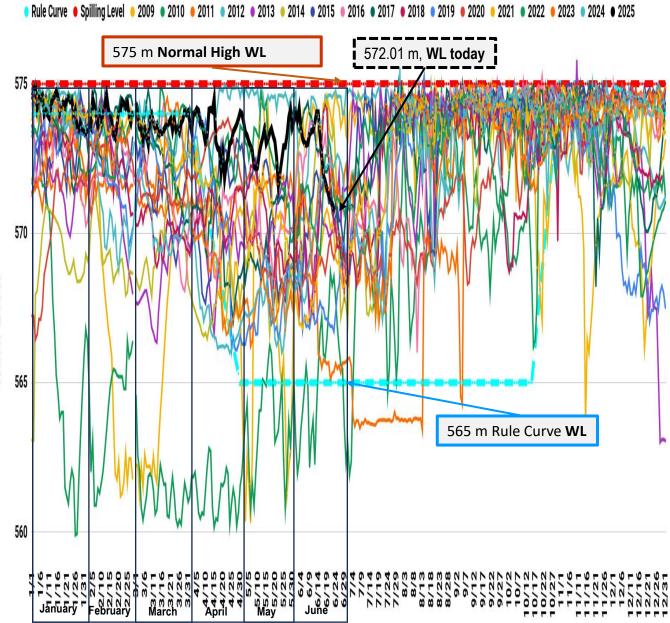

## ANGAT Dam, San Lorenzo Norzagaray, Bulacan

Catchment Area = 568 km<sup>2</sup>

Gates= 3

Catchment Area = 27 km<sup>2</sup>

No Gate

AMBUKLAO Dam - Annual Trend

June 25, 2025

Catchment Area = 936 km<sup>2</sup>