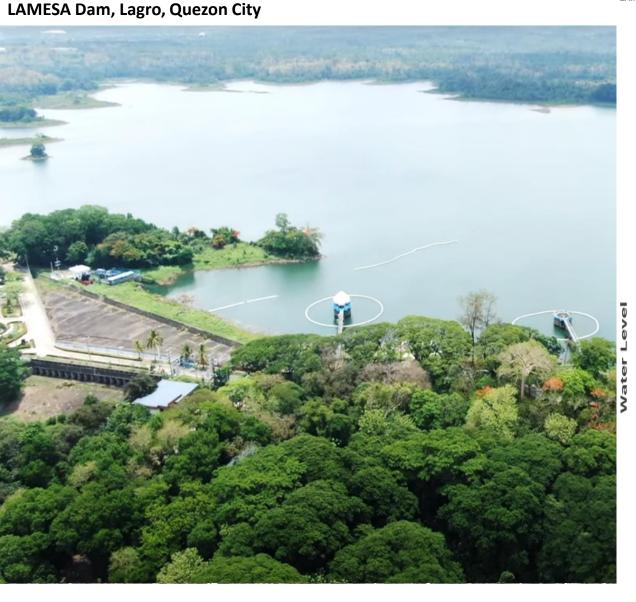

## STATUS OF MONITORED DAMS IN LUZON

CLIMATE OUTLOOK FORUM June 25, 2025

Jayson W. Bausa

**HYDRO-METEOROLOGY DIVISION** 



June 25, 2025 ANGAT Dam - Annual Trend

## ANGAT Dam, San Lorenzo Norzagaray, Bulacan



Catchment Area = 568 km<sup>2</sup>

Gates= 3









Catchment Area = 27 km<sup>2</sup>

No Gate

AMBUKLAO Dam - Annual Trend

June 25, 2025







Catchment Area = 936 km<sup>2</sup>

Gates= 6

SAN ROQUE Dam - Annual Trend

June 25, 2025



PANTABANGAN Dam - Annual Trend

June 25, 2025



MAGAT Dam - Annual Trend

June 25, 2025



- 2010 - 2011 - 2012 - 2013 - 2014 - 2015 - 2016 - 2017 - 2018 - 2019 - 2020 - 2021 - 2022 - 2023 - 2024 ● 2025

CALIRAYA Dam, Lumban, Laguna

Catchment Area = 129 km<sup>2</sup>



Gates= 2



## **Hydro-Meteorology Division**

hmd.ffws@gmail.com TEL NO.: 929-4065 TELEFAX NO.: 926-6970









PAGASA-HMD @PAGASAFFWS



**Hmd Ffws**