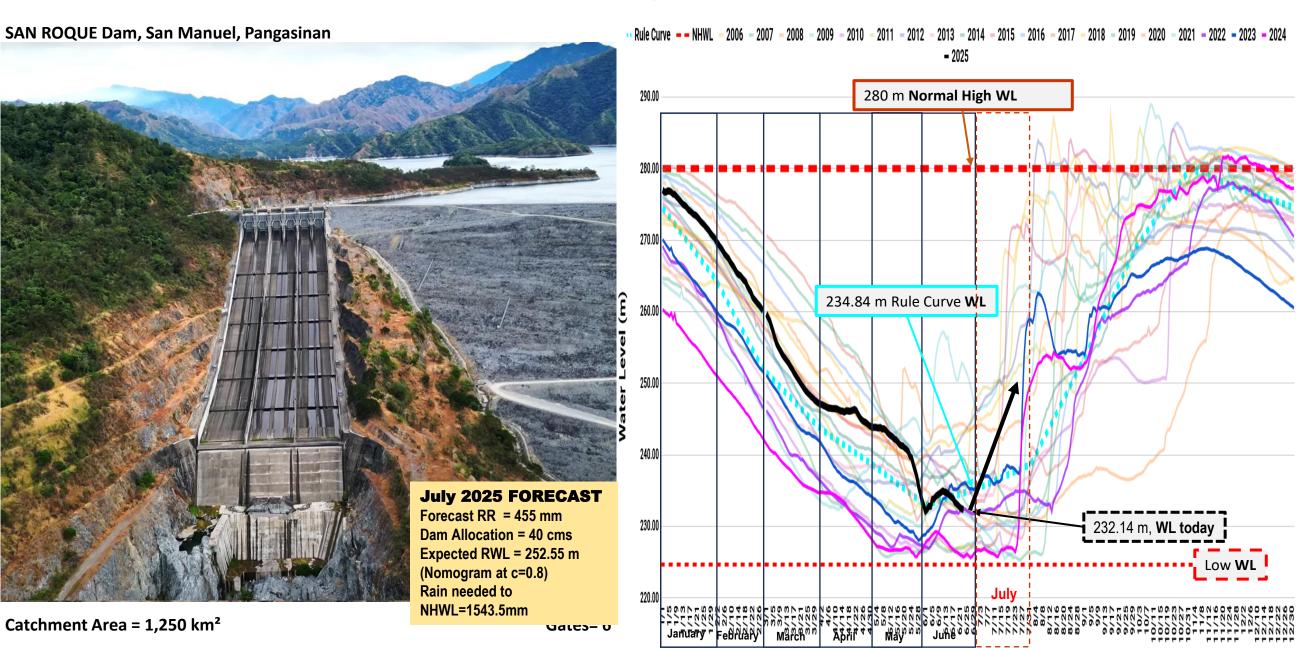

Gates= 6

SAN ROQUE Dam - Annual Trend

June 25, 2025

PANTABANGAN Dam - Annual Trend

June 25, 2025

MAGAT Dam - Annual Trend

June 25, 2025

- 2010 - 2011 - 2012 - 2013 - 2014 - 2015 - 2016 - 2017 - 2018 - 2019 - 2020 - 2021 - 2022 - 2023 - 2024 ● 2025