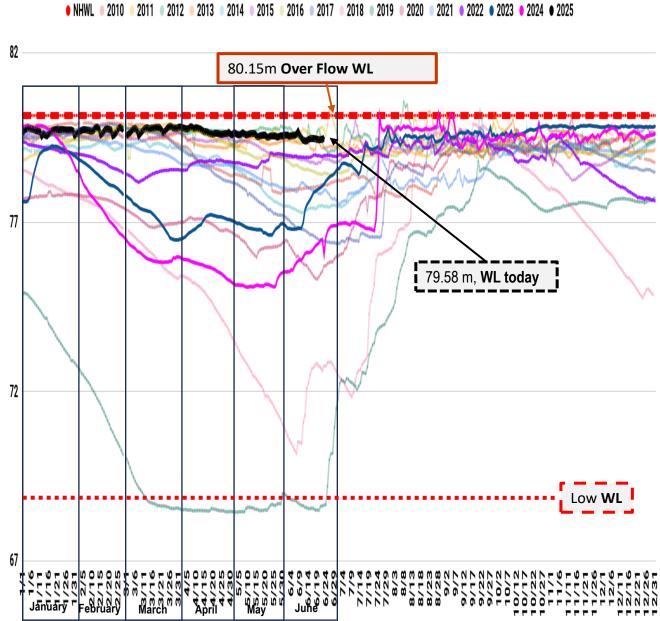

## STATUS OF MONITORED DAMS IN LUZON

CLIMATE OUTLOOK FORUM June 25, 2025

Jayson W. Bausa

**HYDRO-METEOROLOGY DIVISION** 



June 25, 2025 ANGAT Dam - Annual Trend

## ANGAT Dam, San Lorenzo Norzagaray, Bulacan



Catchment Area = 568 km<sup>2</sup>

Gates= 3









Catchment Area = 27 km<sup>2</sup>

No Gate

AMBUKLAO Dam - Annual Trend

June 25, 2025







Catchment Area = 936 km<sup>2</sup>

Gates= 6

SAN ROQUE Dam - Annual Trend

June 25, 2025



PANTABANGAN Dam - Annual Trend

June 25, 2025



MAGAT Dam - Annual Trend

June 25, 2025



- 2010 - 2011 - 2012 - 2013 - 2014 - 2015 - 2016 - 2017 - 2018 - 2019 - 2020 - 2021 - 2022 - 2023 - 2024 ● 2025

CALIRAYA Dam, Lumban, Laguna

Catchment Area = 129 km<sup>2</sup>



Gates= 2



## **Hydro-Meteorology Division**

hmd.ffws@gmail.com TEL NO.: 929-4065 TELEFAX NO.: 926-6970









PAGASA-HMD @PAGASAFFWS



**Hmd Ffws**