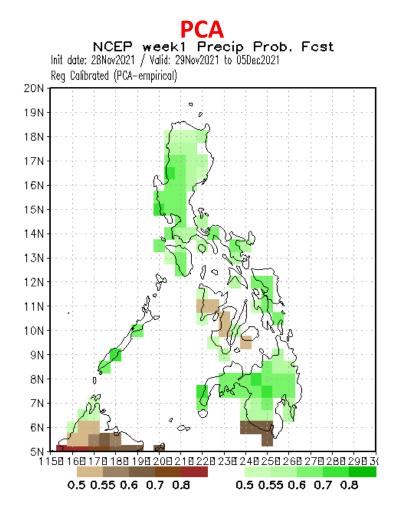

#### Rundate: 02 December 2021 Idate: Nov 28, 2021 Week 1 Forecast Nov 29- Dec 05, 2021

#### GCM

Probability of receiving above normal rainfall in most parts of the country except with some patches of below normal rainfall in western Visayas and Sarangani.

Probability of receiving above normal rainfall in most parts of the country except with some patches of below normal rainfall in western Visayas and Sarangani.