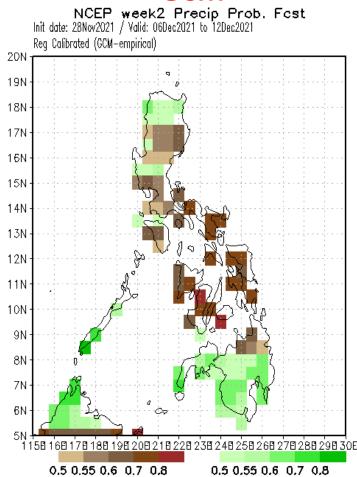

#### Idate: Nov 28, 2021 Week 2 Forecast Dec 06-12, 2021

#### GCM

Probability of receiving below normal rainfall in most parts Luzon and Visayas and CARAGA while northern Luzon, Palawan and rest of Mindanao will likely receive above normal rainfall.

Probability of receiving above normal rainfall in most parts of the country except in Northern Luzon, some parts of CALABARZON, Mindoro and eastern & southwestern Mindanao.

Probability of receiving above normal rainfall in most parts of the country except in Northern Luzon, some parts of CALABARZON, Mindoro and eastern & southwestern Mindanao.