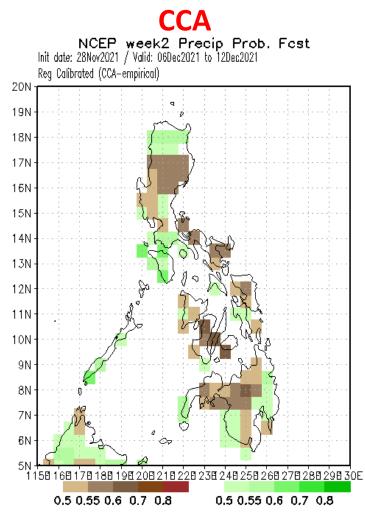

#### Idate: Nov 28, 2021 Week 2 Forecast Dec 06-12, 2021

#### GCM

Probability of receiving below normal rainfall in most parts Luzon and Visayas and CARAGA while northern Luzon, Palawan and rest of Mindanao will likely receive above normal rainfall.

Probability of receiving above normal rainfall in most parts of the country except in Northern Luzon, some parts of CALABARZON, Mindoro and eastern & southwestern Mindanao.

Probability of receiving above normal rainfall in most parts of the country except in Northern Luzon, some parts of CALABARZON, Mindoro and eastern & southwestern Mindanao.