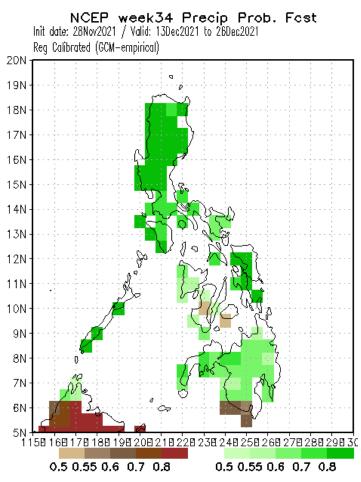

### Idate: Nov 28, 2021 Week 3-4 Forecast Dec 13-26, 2021

### GCM

Probability of receiving above normal rainfall in most parts of the country.

Probability of receiving above normal rainfall in most parts of the country.