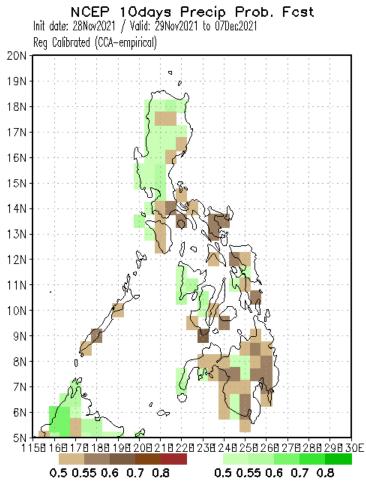

# CCA

Probability of receiving below normal rainfall in some parts of CALABARZON, and most parts of Visayas and Mindanao while the rest of Luzon will likely receive above normal rainfall.