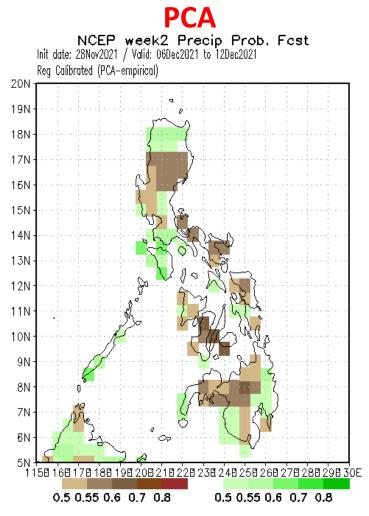

#### Idate: Nov 28, 2021 Week 2 Forecast Dec 06-12, 2021

#### GCM

Probability of receiving below normal rainfall in most parts Luzon and Visayas and CARAGA while northern Luzon, Palawan and rest of Mindanao will likely receive above normal rainfall.

Probability of receiving above normal rainfall in most parts of the country except in Northern Luzon, some parts of CALABARZON, Mindoro and eastern & southwestern Mindanao.

Probability of receiving above normal rainfall in most parts of the country except in Northern Luzon, some parts of CALABARZON, Mindoro and eastern & southwestern Mindanao.