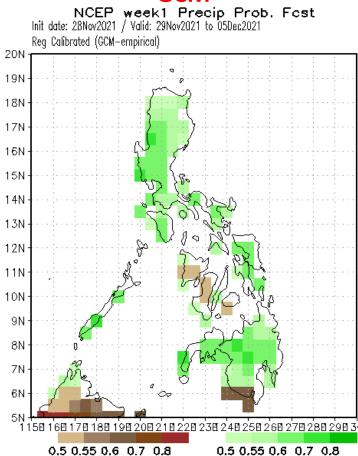

#### Rundate: 02 December 2021 Idate: Nov 28, 2021 Week 1 Forecast Nov 29- Dec 05, 2021

#### GCM

Probability of receiving above normal rainfall in most parts of the country except with some patches of below normal rainfall in western Visayas and Sarangani.

Probability of receiving above normal rainfall in most parts of the country except with some patches of below normal rainfall in western Visayas and Sarangani.