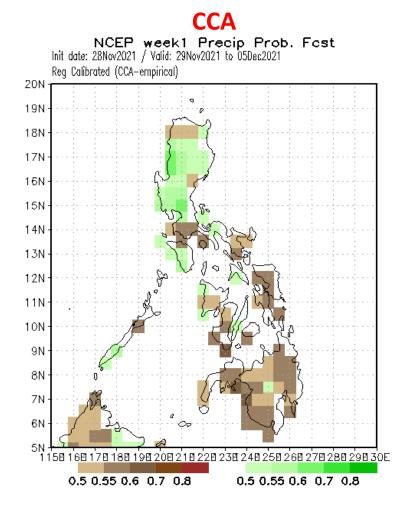

#### Rundate: 02 December 2021 Idate: Nov 28, 2021 Week 1 Forecast Nov 29- Dec 05, 2021

Probability of receiving below normal rainfall in some parts of CALABARZON, and most parts of Visayas and Mindanao while the rest of Luzon will likely receive above normal rainfall.

.