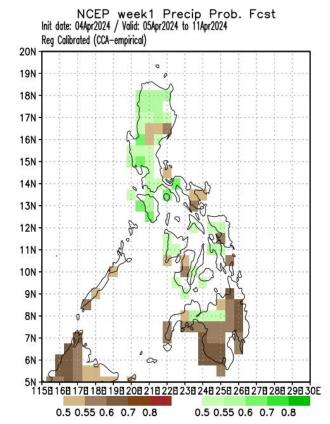

#### CCA

Probability of receiving above normal rainfall in most parts of Luzon and Visayas while most parts of Mindanao will likely have below normal rainfall.