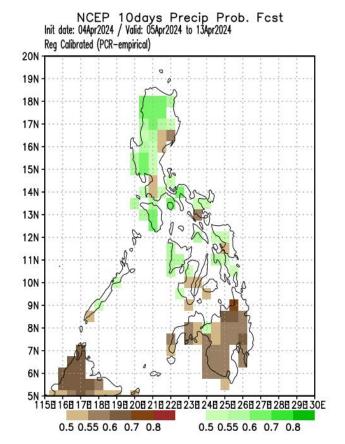

# Idate: 04 April 2024 10 days Forecast Apr 05-13, 2024

### PCA

Probability of receiving above normal rainfall in most parts of Luzon and Visayas while most parts of Mindanao will likely have below normal rainfall. CCA

Probability of receiving above normal rainfall in most parts of Luzon and Panay Island while the rest of the country will likely have below normal rainfall.