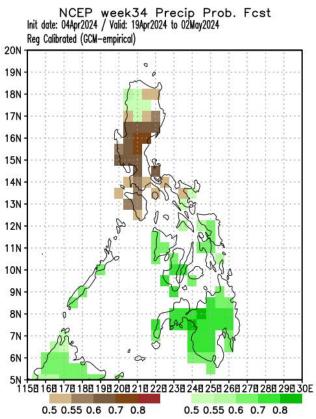

# Idate: 04 April 2024 Week 3-4 Forecast Apr 19- May 02, 2024

## GCM

Probability of receiving above normal rainfall in some areas in northern Luzon, Visayas and Mindanao while the rest of Luzon will likely have below normal rainfall.