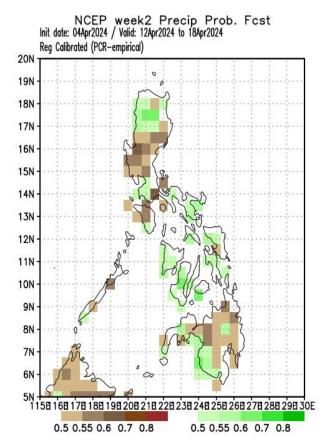

# Idate: 04 April 2024 Week 2 Forecast Apr 12-18, 2024

#### PCA

Probability of receiving above normal rainfall in extreme northern Luzon, Bicol Region, Visayas and western Mindanao while the rest of the country will likely have below normal rainfall.