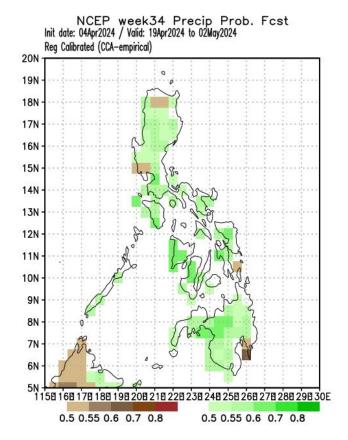

# Idate: 04 April 2024 Week 3-4 Forecast Apr 19- May 02, 2024

# CCA

Probability of receiving above normal rainfall in most parts of the country.