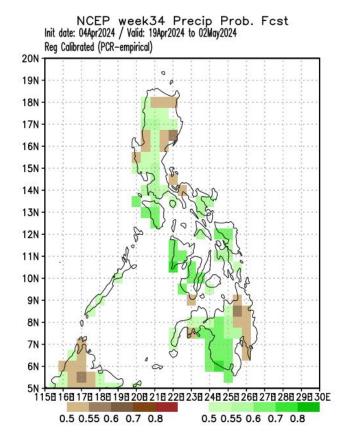

# Idate: 04 April 2024 Week 3-4 Forecast Apr 19- May 02, 2024

## PCA

Probability of receiving above normal rainfall in most parts of the country except with some patches of below normal rainfall in Luzon and eastern Mindanao.