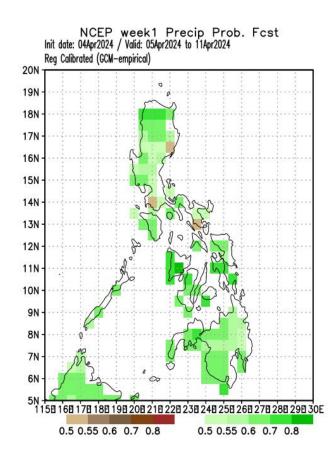

#### Rundate: 08 Apr 2024 Idate: 04 April 2024 Week 1 Forecast Apr 05-11, 2024 GCM

Probability of receiving above normal rainfall in most parts of the country.