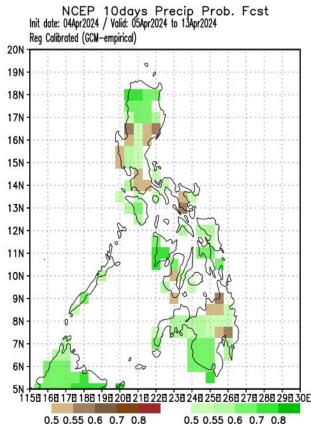

# Idate: 04 April 2024 10 days Forecast Apr 05-13, 2024

# GCM

Probability of receiving above normal rainfall in most parts of the country except with some patches of below normal rainfall.