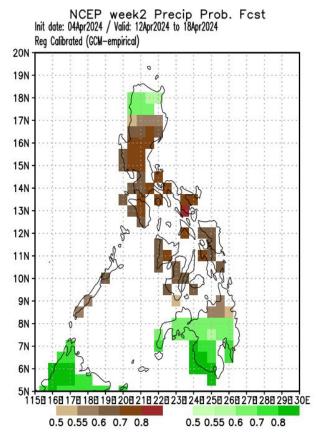

# Idate: 04 April 2024 Week 2 Forecast Apr 12-18, 2024

## GCM

Probability of receiving above normal rainfall in extreme northern Luzon and most parts of Mindanao while the rest of Luzon, most parts of Visayas and Caraga region will likely have below normal rainfall.