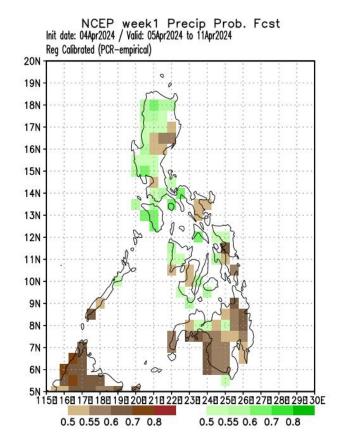

#### PCA

Probability of receiving above normal rainfall in most parts of Luzon and Visayas while most parts of Mindanao will likely have below normal rainfall.