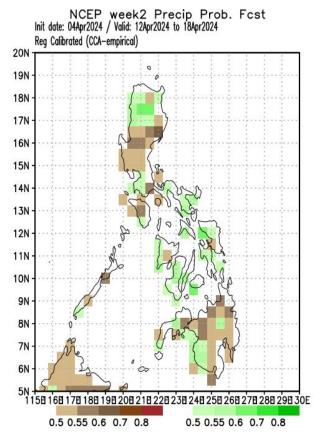

# Idate: 04 April 2024 Week 2 Forecast Apr 12-18, 2024

## CCA

Probability of receiving above normal rainfall in extreme northern Luzon, Bicol Region, Visayas and western Mindanao while the rest of the country will likely have below normal rainfall.