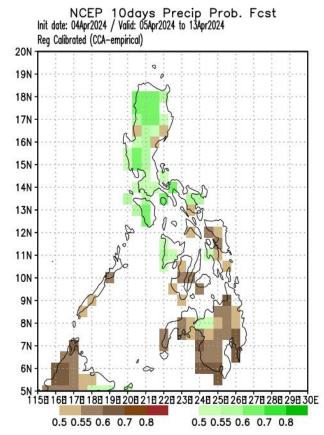

# Idate: 04 April 2024 10 days Forecast Apr 05-13, 2024

### PCA

Probability of receiving above normal rainfall in most parts of Luzon and Visayas while most parts of Mindanao will likely have below normal rainfall. CCA

Probability of receiving above normal rainfall in most parts of Luzon and Panay Island while the rest of the country will likely have below normal rainfall.