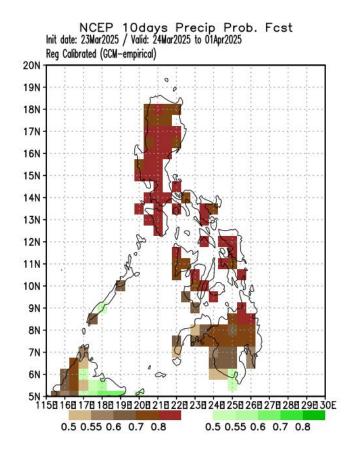

# 10 days Forecast Mar 24- Apr 01, 2025

### **GCM**

Probability of receiving below normal rainfall in most parts of the country.