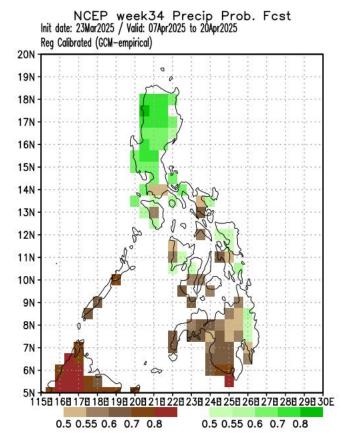

# **Idate: March 23, 2025**

# Week 3-4 Forecast Apr 7-20, 2025

### GCM

Probability of receiving above normal rainfall in most parts of Luzon, Panay Island, northern part of Negros Occ., Samar provinces, and some areas in eastern Mindanao while Palawan, Albay, and the rest of Visayas and Mindanao will likely have below normal rainfall.