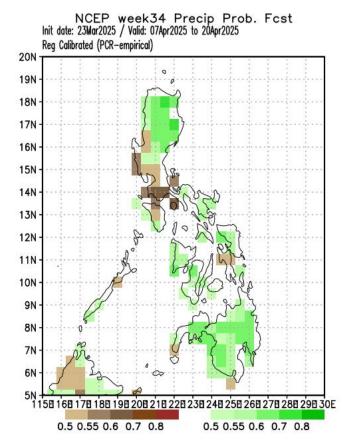

# **Idate: March 23, 2025**

# Week 3-4 Forecast Apr 7-20, 2025

# **PCA**

Probability of receiving above normal rainfall in most parts of the country except in some areas in central and southern Luzon where below normal rainfall is expected.