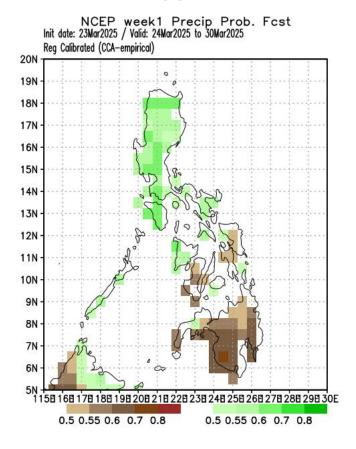

### **CCA**

Probability of receiving above normal rainfall in most parts of Luzon, Panay Island, northern part of Negros Occ., Samar provinces, and Zamboanga del Norte while the rest of the country will likely have below normal rainfall.