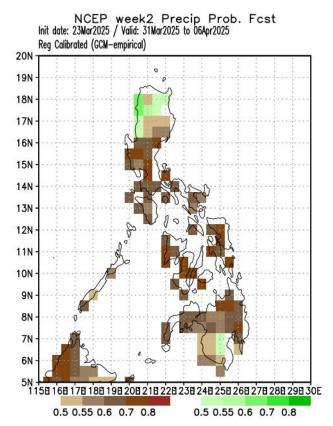

### **GCM**

Probability of receiving below normal rainfall in most parts of the country except in some areas in northern Luzon and southern Mindanao where above normal rainfall is expected.