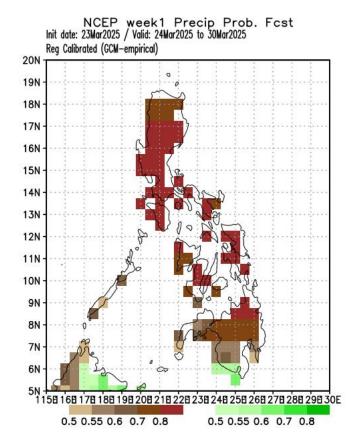

#### **GCM**

Probability of receiving below normal rainfall in most parts of the country.