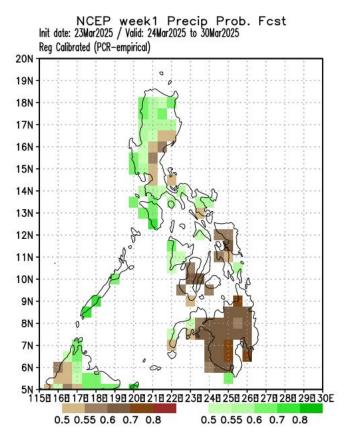

### **PCA**

Probability of receiving above normal rainfall in most parts of Luzon, Panay Island, Zamboanga del Norte, and Zamboanga Sibugay while some areas in eastern Luzon, the rest of Visayas and most of Mindanao will likely have below normal rainfall.