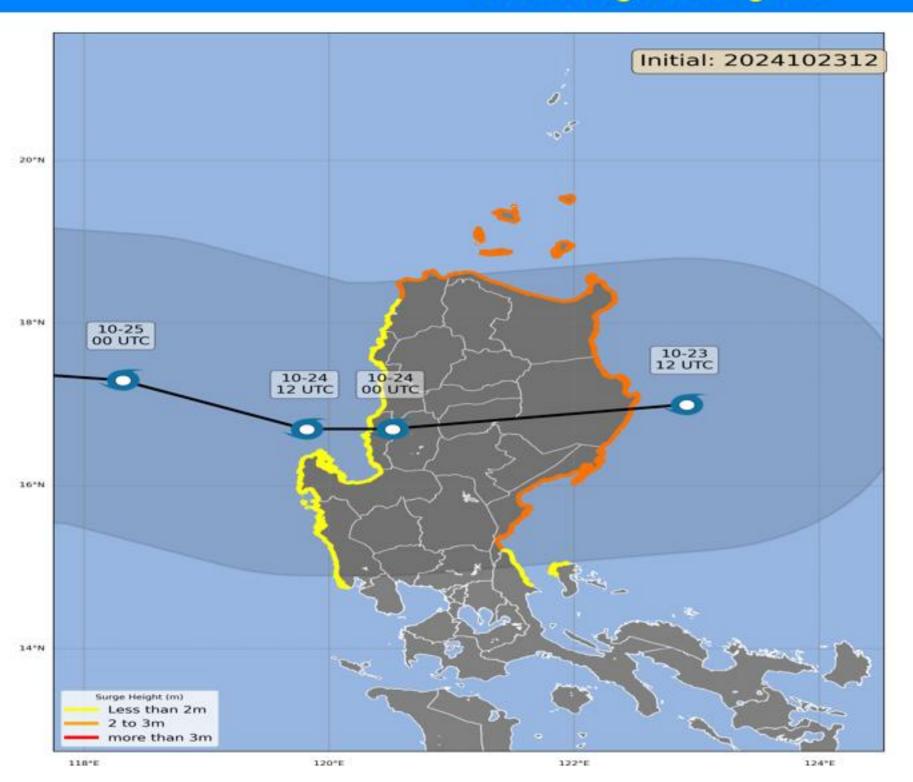

## Severe Tropical Storm Kristine Issued: 2:00 AM, Thursday October 24, 2024

## Storm Surge Warning #08

A MODERATE to HIGH risk of storm surge may occur within the next 48-hours. There is a possibility of inundation due to rising sea water along with high waves in the low lying coastal communities in the municipalities of:

#### STORM SURGE INFORMATION STORM SURGE: WARNING #08 FOR: STS KRISTINE

(Valid until the next storm surge information to be issued at 8 AM today)

|             | the next storm s  |             | to be issued at 8 |                 |
|-------------|-------------------|-------------|-------------------|-----------------|
| Estimated   |                   | Low-lying   |                   | ADVICE/         |
| Storm Surge | Provinces         | Coastal     | IMPACTS           | Actions to      |
| Heights     |                   | Areas of:   |                   | Take            |
| 1.0 - 2.0   |                   | BACARRA     | MINIMAL to        | All marine      |
| meters      |                   | BADOC       | MODERATE          | activities must |
| meters      | ILOCOS            | CURRIMAO    | damage to         | be cancelled.   |
|             | NORTE             |             |                   | be cancelled.   |
|             | NORTE             | LAOAG CITY  | communities,      | Doubling to     |
|             |                   | (Capital)   | coastal/marine    | Public is       |
|             |                   | PAOAY       | infrastructures   | advised to      |
|             |                   | CABUGAO     | and               | follow the      |
|             |                   | CAOAYAN     | disruptions to    | latest Tropical |
|             |                   | CITY OF     | all marine-       | Cyclone         |
|             |                   | CANDON      | related           | Bulletins and   |
|             |                   | CITY OF     | activities.       | Storm Surge     |
|             |                   | VIGAN       | detivities.       | Warnings from   |
|             |                   |             |                   |                 |
|             |                   | (Capital)   |                   | PAGASA          |
|             |                   | MAGSINGAL   |                   |                 |
|             |                   | NARVACAN    |                   |                 |
|             |                   | SAN         |                   |                 |
|             |                   | ESTEBAN     |                   |                 |
|             |                   | SAN JUAN    |                   |                 |
|             |                   | (LAPOG)     |                   |                 |
|             | <b>ILOCOS SUR</b> | SAN VICENTE |                   |                 |
|             |                   |             |                   |                 |
|             |                   | SANTA       |                   |                 |
|             |                   | SANTA       |                   |                 |
|             |                   | CATALINA    |                   |                 |
|             |                   | SANTA CRUZ  |                   |                 |
|             |                   | SANTA LUCIA |                   |                 |
|             |                   | SANTA       |                   |                 |
|             |                   | MARIA       |                   |                 |
|             |                   | SANTIAGO    |                   |                 |
|             |                   | SANTO       |                   |                 |
|             |                   | DOMINGO     |                   |                 |
|             |                   |             |                   |                 |
|             |                   | SINAIT      |                   |                 |
|             |                   | TAGUDIN     |                   |                 |
|             |                   | AGOO        |                   |                 |
|             |                   | ARINGAY     |                   |                 |
|             |                   | BACNOTAN    |                   |                 |
|             |                   | BALAOAN     |                   |                 |
|             |                   | BANGAR      |                   |                 |
|             |                   | BAUANG      |                   |                 |
|             |                   | CABA        |                   |                 |
|             | LA UNION          | CITY OF SAN |                   |                 |
|             | LA UNIUN          |             |                   |                 |
|             |                   | FERNANDO    |                   |                 |
|             |                   | (Capital)   |                   |                 |
|             |                   | LUNA        |                   |                 |
|             |                   | ROSARIO     |                   |                 |
|             |                   | SAN JUAN    |                   |                 |
|             |                   | SANTO       |                   |                 |
|             |                   | TOMAS       |                   |                 |
|             | PANGASINAN        | AGNO        |                   |                 |
|             | I ANUCACHA        |             |                   |                 |
|             |                   | ANDA        |                   |                 |