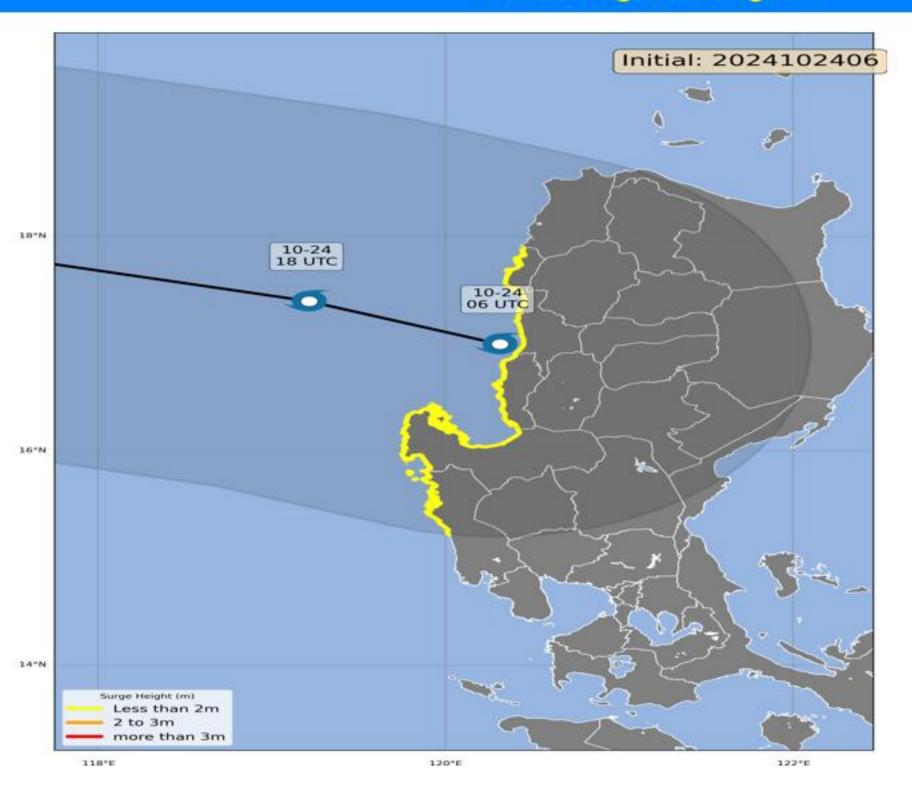

#### STORM SURGE INFORMATION STORM SURGE: WARNING #11 FOR: STS KRISTINE

(Valid until the next storm surge information to be issued at 2 AM tomorrow)

| (Valid until the next storm surge information to be issued at 2 AM tomorrow) |             |                   |                 |                 |  |  |
|------------------------------------------------------------------------------|-------------|-------------------|-----------------|-----------------|--|--|
| Estimated                                                                    |             | Low-lying         |                 | ADVICE/         |  |  |
| Storm Surge                                                                  | Provinces   | Coastal           | IMPACTS         | Actions to      |  |  |
| Heights                                                                      |             | Areas of:         |                 | Take            |  |  |
| 1.0 - 2.0                                                                    |             | CABUGAO           | MINIMAL to      | All marine      |  |  |
| meters                                                                       |             | CAOAYAN           | MODERATE        | activities must |  |  |
|                                                                              |             | CITY OF           | damage to       | be cancelled.   |  |  |
|                                                                              |             | CANDON            | communities,    |                 |  |  |
|                                                                              |             | CITY OF           | coastal/marine  | Public is       |  |  |
|                                                                              |             | VIGAN             | infrastructures | advised to      |  |  |
|                                                                              |             | (Capital)         | and             | follow the      |  |  |
|                                                                              |             | MAGSINGAL         | disruptions to  | latest Tropical |  |  |
|                                                                              |             | NARVACAN          | all marine-     | Cyclone         |  |  |
|                                                                              |             | SAN               | related         | Bulletins and   |  |  |
|                                                                              |             | ESTEBAN           | activities.     | Storm Surge     |  |  |
|                                                                              |             | SAN JUAN          |                 | Warnings from   |  |  |
|                                                                              | II OCOC CUD | (LAPOG)           |                 | PAGASA          |  |  |
|                                                                              | ILOCOS SUR  | SAN VICENTE       |                 |                 |  |  |
|                                                                              |             | SANTA             |                 |                 |  |  |
|                                                                              |             | SANTA             |                 |                 |  |  |
|                                                                              |             | CATALINA          |                 |                 |  |  |
|                                                                              |             | <b>SANTA CRUZ</b> |                 |                 |  |  |
|                                                                              |             | SANTA LUCIA       |                 |                 |  |  |
|                                                                              |             | SANTA             |                 |                 |  |  |
|                                                                              |             | MARIA             |                 |                 |  |  |
|                                                                              |             | SANTIAGO          |                 |                 |  |  |
|                                                                              |             | SANTO             |                 |                 |  |  |
|                                                                              |             | DOMINGO           |                 |                 |  |  |
|                                                                              |             | SINAIT            |                 |                 |  |  |
|                                                                              |             | TAGUDIN           |                 |                 |  |  |
|                                                                              |             | AGOO              |                 |                 |  |  |
|                                                                              |             | ARINGAY           |                 |                 |  |  |
|                                                                              |             | BACNOTAN          |                 |                 |  |  |
|                                                                              |             | BALAOAN           |                 |                 |  |  |
|                                                                              |             | BANGAR            |                 |                 |  |  |
|                                                                              |             | BAUANG            |                 |                 |  |  |
|                                                                              |             | CABA              |                 |                 |  |  |
|                                                                              | LA UNION    | CITY OF SAN       |                 |                 |  |  |
|                                                                              |             | FERNANDO          |                 |                 |  |  |
|                                                                              |             | (Capital)         |                 |                 |  |  |
|                                                                              |             | LÜNA              |                 |                 |  |  |
|                                                                              |             | ROSARIO           |                 |                 |  |  |
|                                                                              |             | SAN JUAN          |                 |                 |  |  |
|                                                                              |             | SANTO             |                 |                 |  |  |
|                                                                              |             | TOMAS             |                 |                 |  |  |
|                                                                              | PANGASINAN  | AGNO              |                 |                 |  |  |
|                                                                              |             | ANDA              |                 |                 |  |  |
|                                                                              |             | BANI              |                 |                 |  |  |
|                                                                              |             | BINMALEY          |                 |                 |  |  |
|                                                                              |             | BOLINAO           |                 |                 |  |  |
|                                                                              |             | BURGOS            |                 |                 |  |  |
|                                                                              |             | CITY OF           |                 |                 |  |  |
|                                                                              |             | ALAMINOS          |                 |                 |  |  |