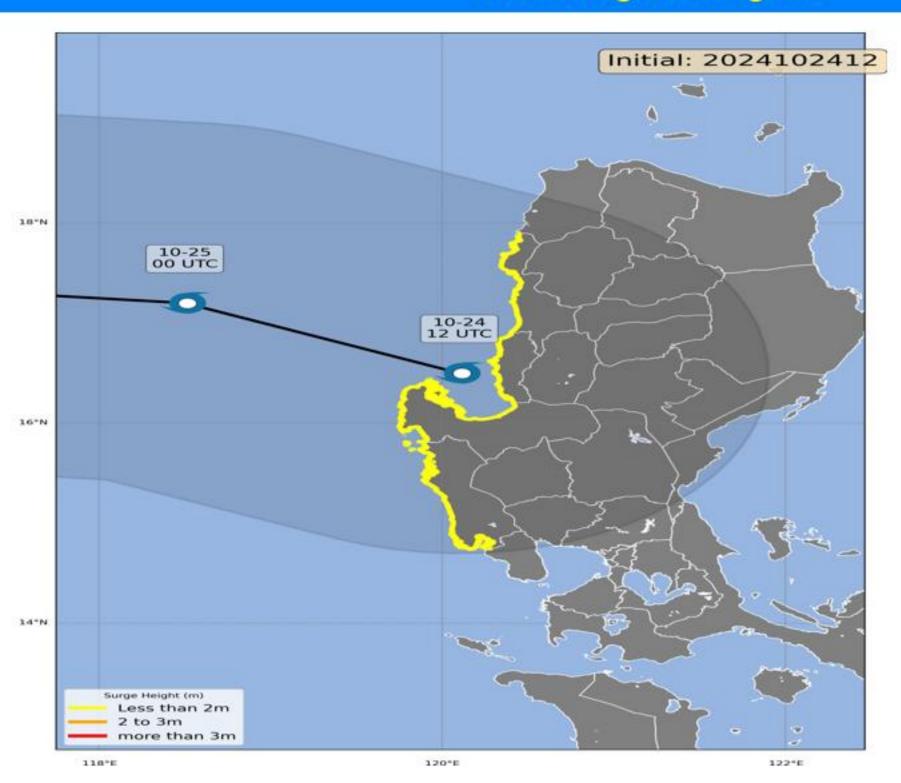

## Storm Surge Warning #12

Severe Tropical Storm Kristine Issued: 2:00 AM, Friday October 25, 2024

### Storm Surge Warning #12

A MINIMAL to MODERATE risk of storm surge may occur in the next 48-hours. However, residents along the coast are advised to take extra precautions due to high waves In the municipalities of:

#### STORM SURGE INFORMATION STORM SURGE: WARNING #12 FOR: STS KRISTINE

(Valid until the next storm surge information to be issued at 8 AM today)

|             | the next storm s  |             | to be issued at 8 | <u> </u>                 |
|-------------|-------------------|-------------|-------------------|--------------------------|
| Estimated   | _                 | Low-lying   |                   | ADVICE/                  |
| Storm Surge | Provinces         | Coastal     | IMPACTS           | Actions to               |
| Heights     |                   | Areas of:   |                   | Take                     |
| 1.0 - 2.0   |                   | CABUGAO     | MINIMAL to        | All marine               |
| meters      |                   | CAOAYAN     | MODERATE          | activities must          |
|             |                   | CITY OF     | damage to         | be cancelled.            |
|             |                   | CANDON      | communities,      |                          |
|             |                   | CITY OF     | coastal/marine    | Public is                |
|             |                   | VIGAN       | infrastructures   | advised to               |
|             |                   | (Capital)   | and               | follow the               |
|             |                   | MAGSINGAL   | disruptions to    | latest Tropical          |
|             |                   | NARVACAN    | all marine-       |                          |
|             |                   |             |                   | Cyclone<br>Bulletins and |
|             |                   | SAN         | related           |                          |
|             |                   | ESTEBAN     | activities.       | Storm Surge              |
|             |                   | SAN JUAN    |                   | Warnings from            |
|             | <b>ILOCOS SUR</b> | (LAPOG)     |                   | PAGASA                   |
|             | 120000001         | SAN VICENTE |                   |                          |
|             |                   | SANTA       |                   |                          |
|             |                   | SANTA       |                   |                          |
|             |                   | CATALINA    |                   |                          |
|             |                   | SANTA CRUZ  |                   |                          |
|             |                   | SANTA LUCIA |                   |                          |
|             |                   | SANTA       |                   |                          |
|             |                   | MARIA       |                   |                          |
|             |                   | SANTIAGO    |                   |                          |
|             |                   | SANTO       |                   |                          |
|             |                   | DOMINGO     |                   |                          |
|             |                   | SINAIT      |                   |                          |
|             |                   | TAGUDIN     |                   |                          |
|             |                   | AGOO        |                   |                          |
|             |                   | ARINGAY     |                   |                          |
|             |                   |             |                   |                          |
|             |                   | BACNOTAN    |                   |                          |
|             |                   | BALAOAN     |                   |                          |
|             |                   | BANGAR      |                   |                          |
|             |                   | BAUANG      |                   |                          |
|             |                   | CABA        |                   |                          |
|             | LA UNION          | CITY OF SAN |                   |                          |
|             |                   | FERNANDO    |                   |                          |
|             |                   | (Capital)   |                   |                          |
|             |                   | LUNA        |                   |                          |
|             |                   | ROSARIO     |                   |                          |
|             |                   | SAN JUAN    |                   |                          |
|             |                   | SANTO       |                   |                          |
|             |                   | TOMAS       |                   |                          |
|             | PANGASINAN        | AGNO        |                   |                          |
|             |                   | ANDA        |                   |                          |
|             |                   | BANI        |                   |                          |
|             |                   | BINMALEY    |                   |                          |
|             |                   | BOLINAO     |                   |                          |
|             |                   | BURGOS      |                   |                          |
|             |                   | CITY OF     |                   |                          |
|             |                   |             |                   |                          |
|             |                   | ALAMINOS    |                   |                          |