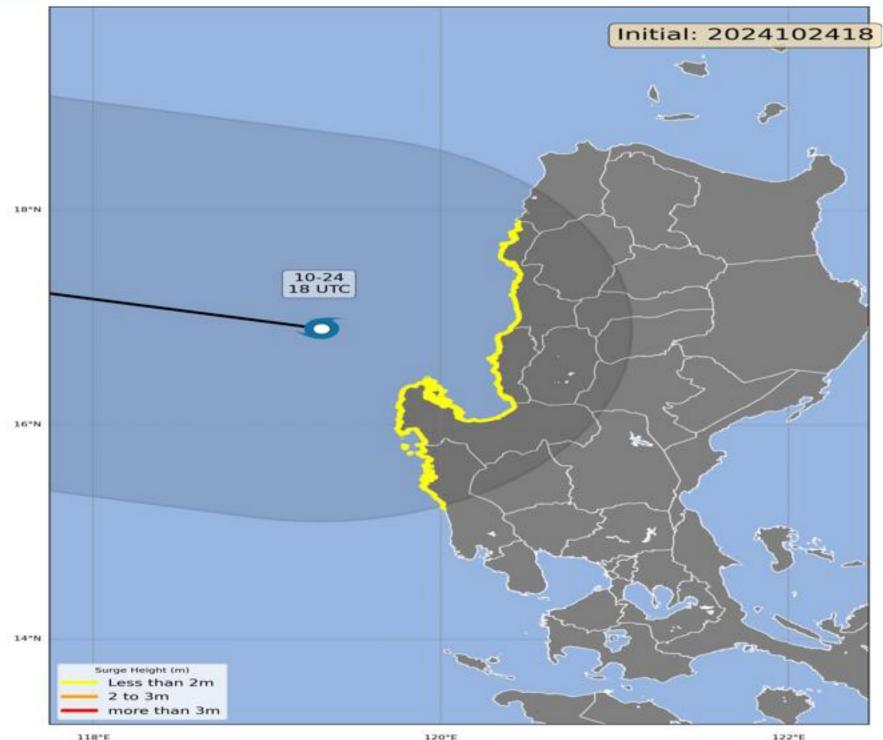

NOTE: Inundation / flood depth due to storm surge depends on the topography of the area.

120°E

#### STORM SURGE INFORMATION STORM SURGE: WARNING #13 FOR: STS KRISTINE

(Valid until the next storm surge information to be issued at 2 PM today)

| (Valid until the next storm surge information to be issued at 2 PM today) |            |                    |                 |                 |  |  |
|---------------------------------------------------------------------------|------------|--------------------|-----------------|-----------------|--|--|
| Estimated                                                                 |            | Low-lying          |                 | ADVICE/         |  |  |
| Storm Surge                                                               | Provinces  | Coastal            | IMPACTS         | Actions to      |  |  |
| Heights                                                                   |            | Areas of:          |                 | Take            |  |  |
| 1.0 - 2.0                                                                 |            | CABUGAO            | MINIMAL to      | All marine      |  |  |
| meters                                                                    |            | CAOAYAN            | MODERATE        | activities must |  |  |
|                                                                           |            | CITY OF            | damage to       | be cancelled.   |  |  |
|                                                                           |            | CANDON             | communities,    |                 |  |  |
|                                                                           |            | CITY OF            | coastal/marine  | Public is       |  |  |
|                                                                           |            | VIGAN              | infrastructures | advised to      |  |  |
|                                                                           |            | (Capital)          | and             | follow the      |  |  |
|                                                                           |            | MAGSINGAL          | disruptions to  | latest Tropical |  |  |
|                                                                           |            | NARVACAN           | all marine-     | Cyclone         |  |  |
|                                                                           |            |                    |                 | Bulletins and   |  |  |
|                                                                           |            | SAN                | related         |                 |  |  |
|                                                                           |            | ESTEBAN            | activities.     | Storm Surge     |  |  |
|                                                                           |            | SAN JUAN           |                 | Warnings from   |  |  |
|                                                                           | ILOCOS SUR | (LAPOG)            |                 | PAGASA          |  |  |
|                                                                           |            | SAN VICENTE        |                 |                 |  |  |
|                                                                           |            | SANTA              |                 |                 |  |  |
|                                                                           |            | SANTA              |                 |                 |  |  |
|                                                                           |            | CATALINA           |                 |                 |  |  |
|                                                                           |            | SANTA CRUZ         |                 |                 |  |  |
|                                                                           |            | <b>SANTA LUCIA</b> |                 |                 |  |  |
|                                                                           |            | SANTA              |                 |                 |  |  |
|                                                                           |            | MARIA              |                 |                 |  |  |
|                                                                           |            | SANTIAGO           |                 |                 |  |  |
|                                                                           |            | SANTO              |                 |                 |  |  |
|                                                                           |            | DOMINGO            |                 |                 |  |  |
|                                                                           |            | SINAIT             |                 |                 |  |  |
|                                                                           |            | TAGUDIN            |                 |                 |  |  |
|                                                                           |            | AGOO               |                 |                 |  |  |
|                                                                           |            | ARINGAY            |                 |                 |  |  |
|                                                                           |            |                    |                 |                 |  |  |
|                                                                           |            | BACNOTAN           |                 |                 |  |  |
|                                                                           |            | BALAOAN            |                 |                 |  |  |
|                                                                           |            | BANGAR             |                 |                 |  |  |
|                                                                           |            | BAUANG             |                 |                 |  |  |
|                                                                           |            | CABA               |                 |                 |  |  |
|                                                                           | LA UNION   | CITY OF SAN        |                 |                 |  |  |
|                                                                           |            | FERNANDO           |                 |                 |  |  |
|                                                                           |            | (Capital)          |                 |                 |  |  |
|                                                                           |            | LUNA               |                 |                 |  |  |
|                                                                           |            | ROSARIO            |                 |                 |  |  |
|                                                                           |            | SAN JUAN           |                 |                 |  |  |
|                                                                           |            | SANTO              |                 |                 |  |  |
|                                                                           |            | TOMAS              |                 |                 |  |  |
|                                                                           | PANGASINAN | AGNO               |                 |                 |  |  |
|                                                                           |            | ANDA               |                 |                 |  |  |
|                                                                           |            | BANI               |                 |                 |  |  |
|                                                                           |            | BINMALEY           |                 |                 |  |  |
|                                                                           |            | BOLINAO            |                 |                 |  |  |
|                                                                           |            | BURGOS             |                 |                 |  |  |
|                                                                           |            | CITY OF            |                 |                 |  |  |
|                                                                           |            |                    |                 |                 |  |  |
|                                                                           |            | ALAMINOS           |                 |                 |  |  |