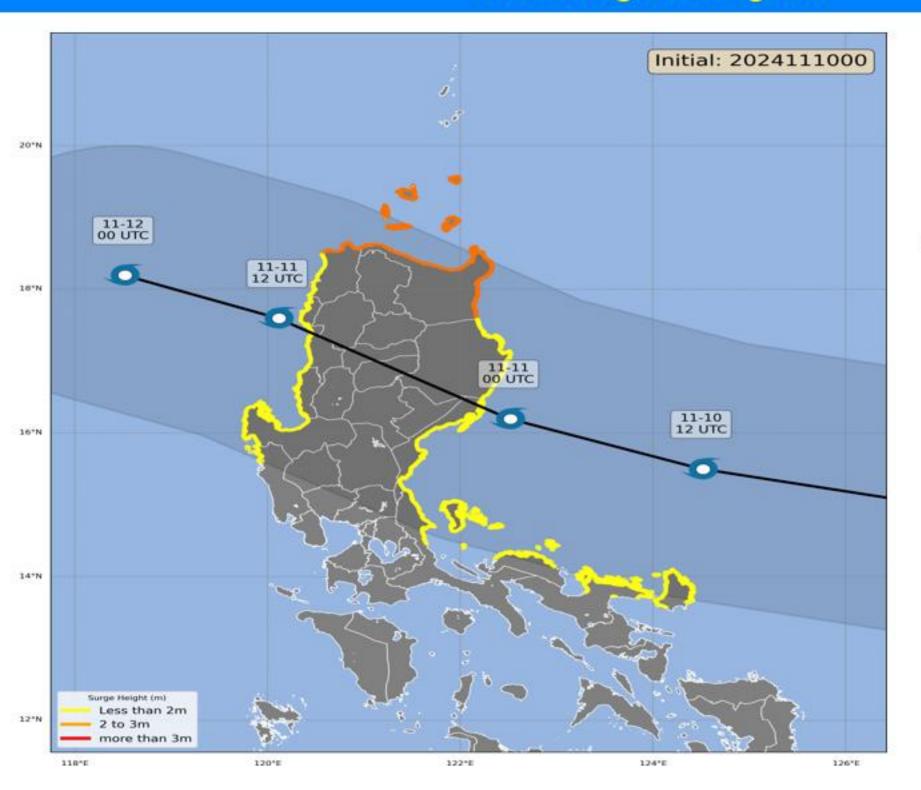

## Storm Surge Warning #04

A MODERATE to HIGH risk of storm surge may occur within the next 48-hours. There is a possibility of inundation due to rising sea water along with high waves in the low lying coastal communities in the municipalities of:

NOTE: Inundation / flood depth due to storm surge depends on the topography of the area.