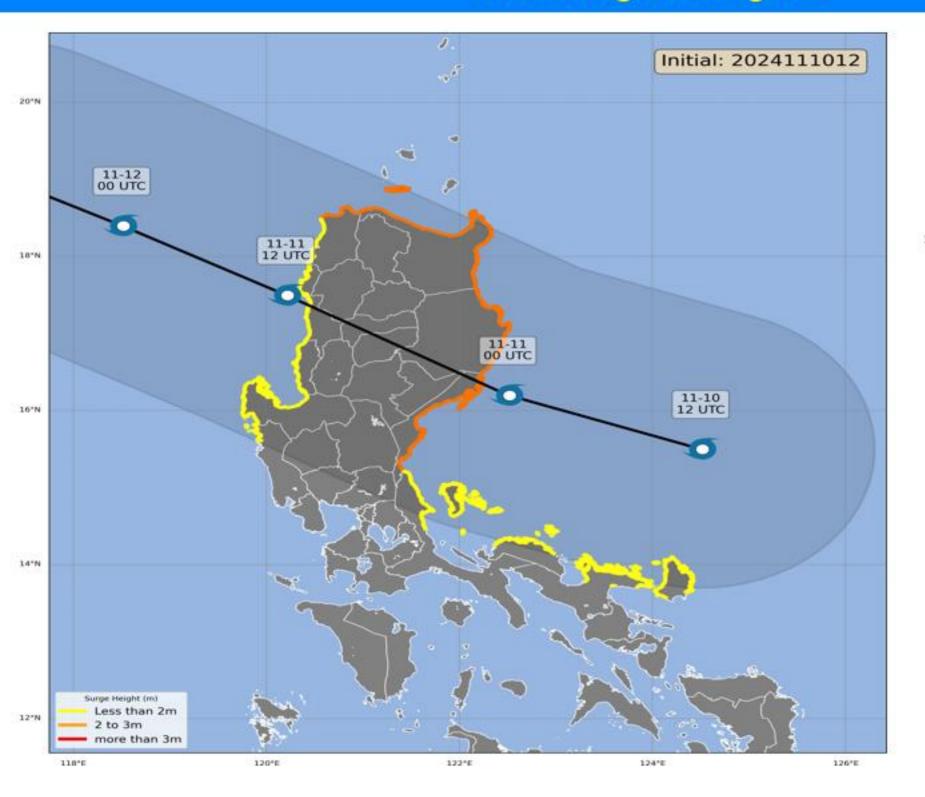

## Storm Surge Warning #06

A MODERATE to HIGH risk of storm surge may occur within the next 48-hours. There is a possibility of inundation due to rising sea water along with high waves in the low lying coastal communities in the municipalities of:

#### STORM SURGE INFORMATION STORM SURGE: WARNING #06 FOR: TC NIKA

(Valid until the next storm surge information to be issued at 8 AM today)

| (Valid until the next storm surge information to be issued at 8 AM today) |                  |                   |                 |                 |  |  |
|---------------------------------------------------------------------------|------------------|-------------------|-----------------|-----------------|--|--|
| Estimated                                                                 |                  | Low-lying         |                 | ADVICE/         |  |  |
| Storm Surge                                                               | <b>Provinces</b> | Coastal           | IMPACTS         | Actions to      |  |  |
| Heights                                                                   |                  | Areas of:         |                 | Take            |  |  |
| 1.0 - 2.0                                                                 |                  | CAPALONGA         | MINIMAL to      | All marine      |  |  |
| meters                                                                    |                  | DAET              | MODERATE        | activities must |  |  |
|                                                                           |                  | (Capital)         | damage to       | be cancelled.   |  |  |
|                                                                           | CAMARINES        | JOSE              | communities,    |                 |  |  |
|                                                                           | NORTE            | PANGANIBAN        | coastal/marine  | Public is       |  |  |
|                                                                           | HORTE            | PARACALE          | infrastructures | advised to      |  |  |
|                                                                           |                  | TALISAY           | and             | follow the      |  |  |
|                                                                           |                  | VINZONS           | disruptions to  | latest Tropical |  |  |
|                                                                           |                  | CARAMOAN          | all marine-     | Cyclone         |  |  |
|                                                                           |                  | GARCHITORE        | related         | Bulletins and   |  |  |
|                                                                           | CAMADINES        |                   | activities.     |                 |  |  |
|                                                                           | CAMARINES        | NA                | activities.     | Storm Surge     |  |  |
|                                                                           | SUR              | LAGONOY           |                 | Warnings from   |  |  |
|                                                                           |                  | SIRUMA            |                 | PAGASA          |  |  |
|                                                                           |                  | TINAMBAC          |                 |                 |  |  |
|                                                                           |                  | BAGAMANOC         |                 |                 |  |  |
|                                                                           |                  | BARAS             |                 |                 |  |  |
|                                                                           |                  | CARAMORAN         |                 |                 |  |  |
|                                                                           |                  | GIGMOTO           |                 |                 |  |  |
|                                                                           | CATANDUAN        | PANDAN            |                 |                 |  |  |
|                                                                           | ES               | PANGANIBAN        |                 |                 |  |  |
|                                                                           |                  | (PAYO)            |                 |                 |  |  |
|                                                                           |                  | SAN ANDRES        |                 |                 |  |  |
|                                                                           |                  | (CALOLBON)        |                 |                 |  |  |
|                                                                           |                  | VIGA              |                 |                 |  |  |
|                                                                           |                  | BACARRA           |                 |                 |  |  |
|                                                                           |                  | BADOC             |                 |                 |  |  |
|                                                                           |                  | CURRIMAO          |                 |                 |  |  |
|                                                                           | ILOCOS           | LAOAG CITY        |                 |                 |  |  |
|                                                                           | NORTE            | (Capital)         |                 |                 |  |  |
|                                                                           |                  | PAOAY             |                 |                 |  |  |
|                                                                           |                  | PASUQUIN          |                 |                 |  |  |
|                                                                           | ILOCOS SUR       | CABUGAO           |                 |                 |  |  |
|                                                                           | LUCUS SUN        | CAOAYAN           |                 |                 |  |  |
|                                                                           |                  | CITY OF           |                 |                 |  |  |
|                                                                           |                  | CANDON            |                 |                 |  |  |
|                                                                           |                  | CANDON<br>CITY OF |                 |                 |  |  |
|                                                                           |                  | VIGAN             |                 |                 |  |  |
|                                                                           |                  | (Capital)         |                 |                 |  |  |
|                                                                           |                  | •                 |                 |                 |  |  |
|                                                                           |                  | MAGSINGAL         |                 |                 |  |  |
|                                                                           |                  | NARVACAN          |                 |                 |  |  |
|                                                                           |                  | SAN               |                 |                 |  |  |
|                                                                           |                  | ESTEBAN           |                 |                 |  |  |
|                                                                           |                  | SAN JUAN          |                 |                 |  |  |
|                                                                           |                  | (LAPOG)           |                 |                 |  |  |
|                                                                           |                  | SAN VICENTE       |                 |                 |  |  |
|                                                                           |                  | SANTA             |                 |                 |  |  |
|                                                                           |                  | SANTA             |                 |                 |  |  |
|                                                                           |                  | CATALINA          |                 |                 |  |  |
|                                                                           |                  | SANTA CRUZ        |                 |                 |  |  |