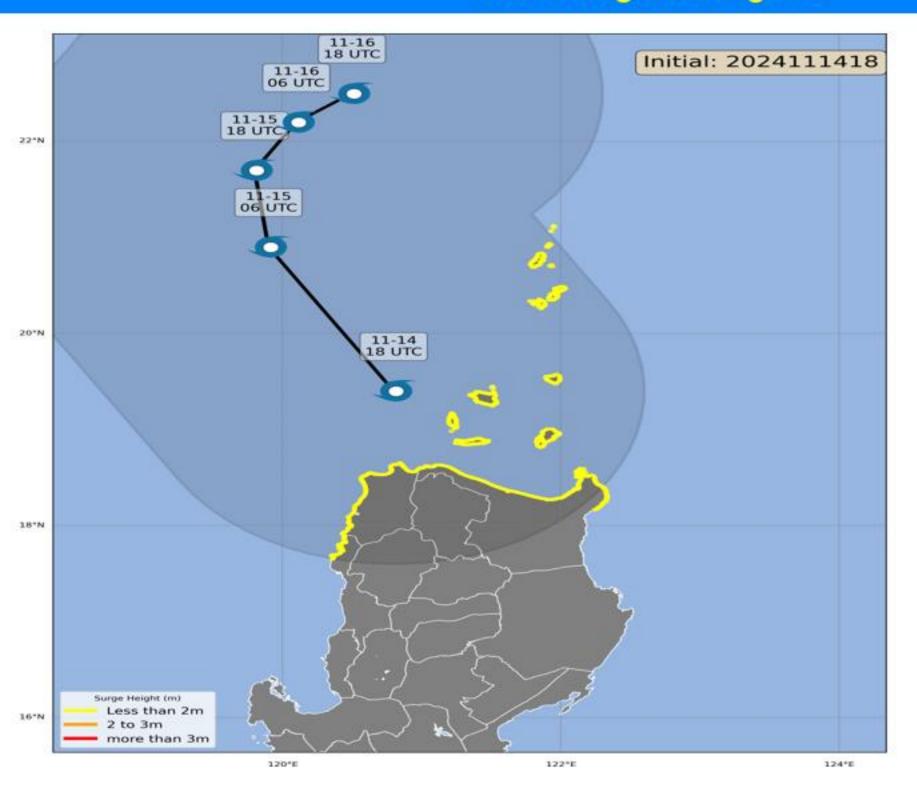

# Storm Surge Warning #12

Tropical Cyclone Ofel Issued: 8:00 AM, Friday November 15, 2024

## Storm Surge Warning #12

A MINIMAL to MODERATE risk of storm surge may occur in the next 48-hours. However, residents along the coast are advised to take extra precautions due to high waves in the municipalities of:

#### STORM SURGE INFORMATION STORM SURGE: WARNING #12 FOR: TC OFEL

(Valid until the next storm surge information to be issued at 2 PM today)

| Estimated           | THE HEAL SCOTTES  | Low-lying              | to be issued at 2                                                                                                            | ADVICE/                                                                                                                                                          |
|---------------------|-------------------|------------------------|------------------------------------------------------------------------------------------------------------------------------|------------------------------------------------------------------------------------------------------------------------------------------------------------------|
| Storm Surge         | Provinces         | Coastal                | IMPACTS                                                                                                                      | Actions to                                                                                                                                                       |
| Heights             |                   | Areas of:              |                                                                                                                              | Take                                                                                                                                                             |
| 3                   |                   | BASCO                  |                                                                                                                              |                                                                                                                                                                  |
|                     |                   | (Capital)              |                                                                                                                              |                                                                                                                                                                  |
|                     |                   | ITBAYAT                |                                                                                                                              |                                                                                                                                                                  |
|                     | <b>BATANES</b>    | IVANA                  |                                                                                                                              |                                                                                                                                                                  |
|                     |                   | MAHATAO                |                                                                                                                              |                                                                                                                                                                  |
|                     |                   | SABTANG                |                                                                                                                              |                                                                                                                                                                  |
|                     |                   | UYUGAN                 |                                                                                                                              |                                                                                                                                                                  |
|                     |                   | ABULUG                 |                                                                                                                              |                                                                                                                                                                  |
|                     |                   | APARRI                 |                                                                                                                              |                                                                                                                                                                  |
|                     |                   | BALLESTERO             |                                                                                                                              |                                                                                                                                                                  |
|                     |                   | S<br>BUGUEY            |                                                                                                                              |                                                                                                                                                                  |
|                     |                   | CALAYAN                |                                                                                                                              |                                                                                                                                                                  |
|                     |                   | CLAVERIA               |                                                                                                                              |                                                                                                                                                                  |
|                     |                   | GONZAGA                |                                                                                                                              | All marine                                                                                                                                                       |
| 1.0 - 2.0<br>meters | CAGAYAN           | PAMPLONA               | MINIMAL to MODERATE damage to communities, coastal/marine infrastructures and disruptions to all marine- related activities. | activities must<br>be cancelled.  Public is<br>advised to<br>follow the<br>latest Tropical<br>Cyclone<br>Bulletins and<br>Storm Surge<br>Warnings from<br>PAGASA |
|                     |                   | SANCHEZ-               |                                                                                                                              |                                                                                                                                                                  |
|                     |                   | MIRA                   |                                                                                                                              |                                                                                                                                                                  |
|                     |                   | SANTA ANA              |                                                                                                                              |                                                                                                                                                                  |
|                     |                   | SANTA                  |                                                                                                                              |                                                                                                                                                                  |
|                     |                   | PRAXEDES               |                                                                                                                              |                                                                                                                                                                  |
|                     |                   | SANTA                  |                                                                                                                              |                                                                                                                                                                  |
|                     |                   | TERESITA               |                                                                                                                              |                                                                                                                                                                  |
|                     | ILOCOS<br>NORTE   | BACARRA                |                                                                                                                              |                                                                                                                                                                  |
|                     |                   | BADOC                  |                                                                                                                              |                                                                                                                                                                  |
|                     |                   | BANGUI                 |                                                                                                                              |                                                                                                                                                                  |
|                     |                   | BURGOS                 |                                                                                                                              |                                                                                                                                                                  |
|                     |                   | CURRIMAO<br>LAOAG CITY |                                                                                                                              |                                                                                                                                                                  |
|                     |                   | (Capital)              |                                                                                                                              |                                                                                                                                                                  |
|                     |                   | PAGUDPUD               |                                                                                                                              |                                                                                                                                                                  |
|                     |                   | PAOAY                  |                                                                                                                              |                                                                                                                                                                  |
|                     |                   | PASUQUIN               |                                                                                                                              |                                                                                                                                                                  |
|                     |                   | CABUGAO                |                                                                                                                              |                                                                                                                                                                  |
|                     |                   | MAGSINGAL              |                                                                                                                              |                                                                                                                                                                  |
|                     |                   | SAN JUAN               |                                                                                                                              |                                                                                                                                                                  |
|                     | <b>ILOCOS SUR</b> | (LAPOG)                |                                                                                                                              |                                                                                                                                                                  |
|                     |                   | SANTO                  |                                                                                                                              |                                                                                                                                                                  |
|                     |                   | DOMINGO                |                                                                                                                              |                                                                                                                                                                  |
|                     |                   | SINAIT                 |                                                                                                                              |                                                                                                                                                                  |