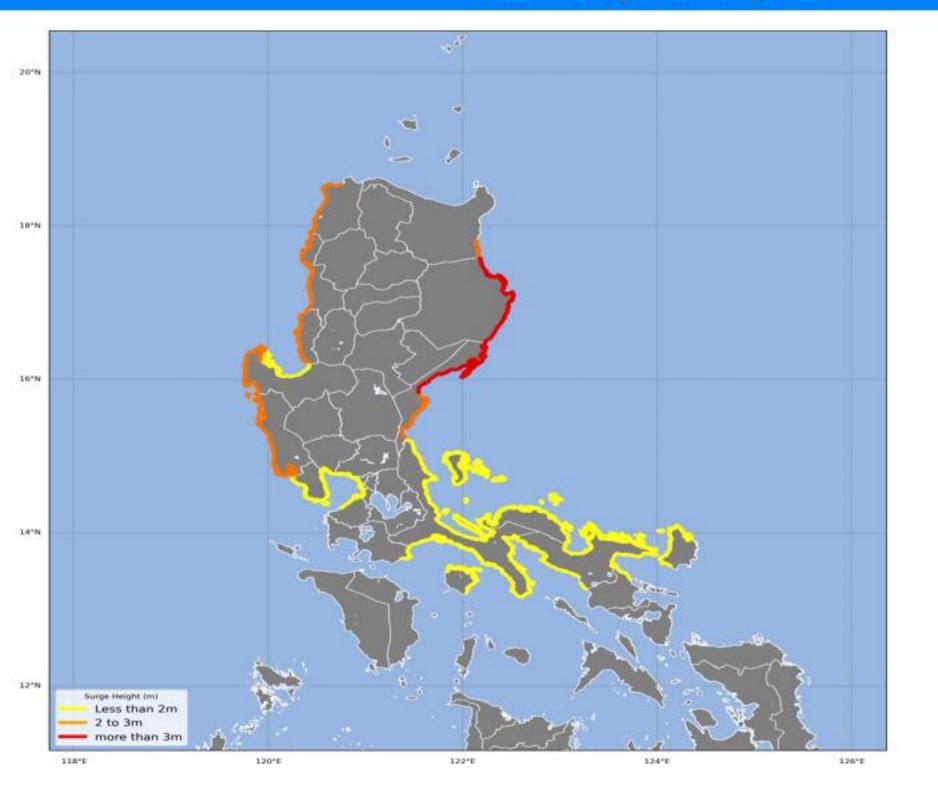

#### STORM SURGE INFORMATION STORM SURGE: WARNING #11 FOR: TC PEPITO

(Valid until the next storm surge information to be issued at 8 PM today)

| Estimated               |                 | Low-lying                                                                                                                            |                                                                                                                                                                                                                                            | ADVICE/                                                                                                                                                                                                                                                      |
|-------------------------|-----------------|--------------------------------------------------------------------------------------------------------------------------------------|--------------------------------------------------------------------------------------------------------------------------------------------------------------------------------------------------------------------------------------------|--------------------------------------------------------------------------------------------------------------------------------------------------------------------------------------------------------------------------------------------------------------|
| Storm Surge<br>Heights  | Provinces       | Coastal Areas<br>of:                                                                                                                 | IMPACTS                                                                                                                                                                                                                                    | Actions to<br>Take                                                                                                                                                                                                                                           |
| neights                 |                 | CASIGURAN                                                                                                                            |                                                                                                                                                                                                                                            | Evacuation is                                                                                                                                                                                                                                                |
|                         |                 | DILASAG                                                                                                                              |                                                                                                                                                                                                                                            | advised.                                                                                                                                                                                                                                                     |
|                         | AURORA          | DINALUNGAN                                                                                                                           |                                                                                                                                                                                                                                            |                                                                                                                                                                                                                                                              |
|                         |                 | DIPACULAO                                                                                                                            |                                                                                                                                                                                                                                            | All marine                                                                                                                                                                                                                                                   |
| More than 3.0<br>meters | ISABELA         | DINAPIGUE<br>DIVILACAN<br>MACONACON<br>PALANAN                                                                                       | SIGNIFICANT<br>damage to<br>communities,<br>coastal/marine<br>infrastructures<br>and disruptions<br>to all marine-<br>related<br>activities.<br>Significant<br>erosion to<br>beaches.<br>Possible river<br>flooding due to<br>storm surge. | activities must<br>be cancelled.<br>Move to higher<br>grounds away<br>from the coast<br>and storm<br>surge-prone<br>areas.<br>Public is<br>advised to<br>follow the latest<br>Tropical<br>Cyclone<br>Bulletins and<br>Storm Surge<br>Warnings from<br>PAGASA |
|                         | AURORA          | BALER (Capital)<br>DINGALAN<br>SAN LUIS                                                                                              |                                                                                                                                                                                                                                            | Evacuation is advised.                                                                                                                                                                                                                                       |
|                         | CAGAYAN         | PEÑABLANCA                                                                                                                           |                                                                                                                                                                                                                                            | All marine                                                                                                                                                                                                                                                   |
|                         | ILOCOS<br>NORTE | BACARRA<br>BADOC<br>BANGUI<br>BURGOS<br>CURRIMAO<br>LAOAG CITY<br>(Capital)                                                          | MODERATE to<br>SIGNIFICANT<br>damage to<br>communities,<br>coastal/marine<br>infrastructures<br>and disruptions<br>to all marine-<br>related                                                                                               | activities must<br>be cancelled.<br>Move to higher<br>grounds away<br>from the coast                                                                                                                                                                         |
| 2.1 - 3.0               |                 | PAOAY                                                                                                                                |                                                                                                                                                                                                                                            | and storm                                                                                                                                                                                                                                                    |
| meters                  |                 | PASUQUIN                                                                                                                             |                                                                                                                                                                                                                                            | surge-prone                                                                                                                                                                                                                                                  |
|                         | ILOCOS SUR      | CABUGAO<br>CAOAYAN<br>CITY OF<br>CANDON<br>CITY OF VIGAN<br>(Capital)<br>MAGSINGAL<br>NARVACAN<br>SAN ESTEBAN<br>SAN JUAN<br>(LAPOG) | activities.<br>Significant<br>erosion to<br>beaches.<br>Possible river<br>flooding due to<br>storm surge.                                                                                                                                  | areas.<br>Public is<br>advised to<br>follow the latest<br>Tropical<br>Cyclone<br>Bulletins and<br>Storm Surge<br>Warnings from<br>PAGASA                                                                                                                     |