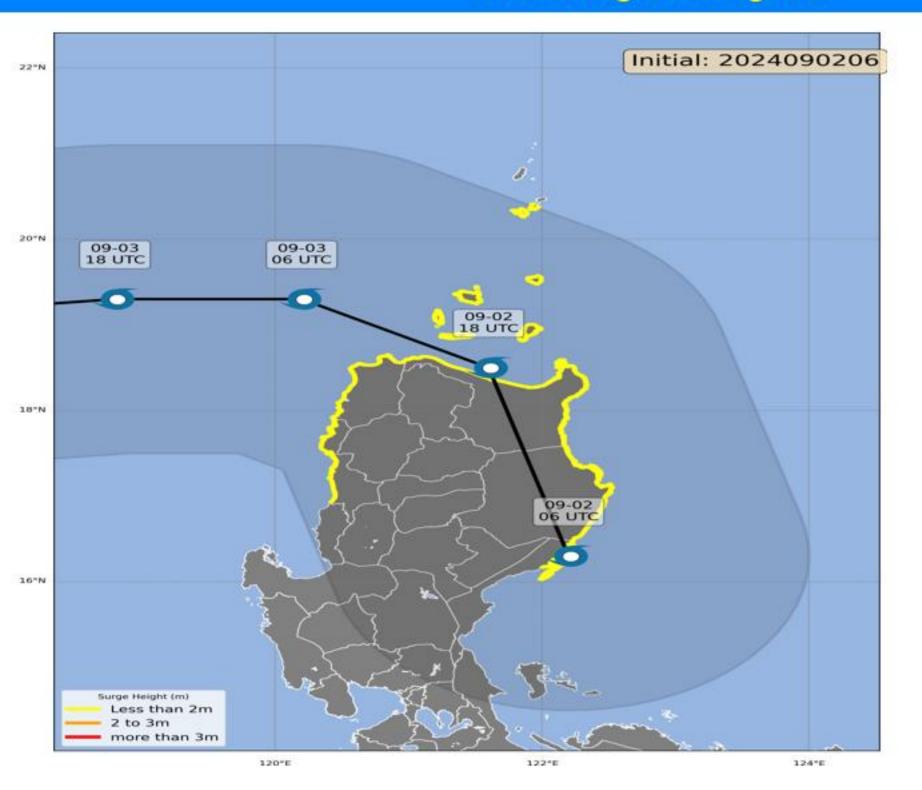

# Storm Surge Warning #03



Tropical Storm Enteng Issued: 8:00 PM, Monday September 02, 2024

## Storm Surge Warning #03

A MINIMAL to MODERATE risk of storm surge may occur in the next 48-hours. However, residents along the coast are advised to take extra precautions due to high waves In the municipalities of:

#### See Attached List

### **Recommended Action**

Residents living in the low-lying coastal communities are still advised to:

- > Stay away from the coast or beach;
- > Cancel all marine activities;
- > Be aware and follow the latest updates from PAGASA

NOTE: Inundation / flood depth due to storm surge depends on the topography of the area.



#### STORM SURGE INFORMATION STORM SURGE: WARNING #03 FOR: TS ENTENG

(Valid until the next storm surge information to be issued at 2 AM tomorrow)

| (Valid until