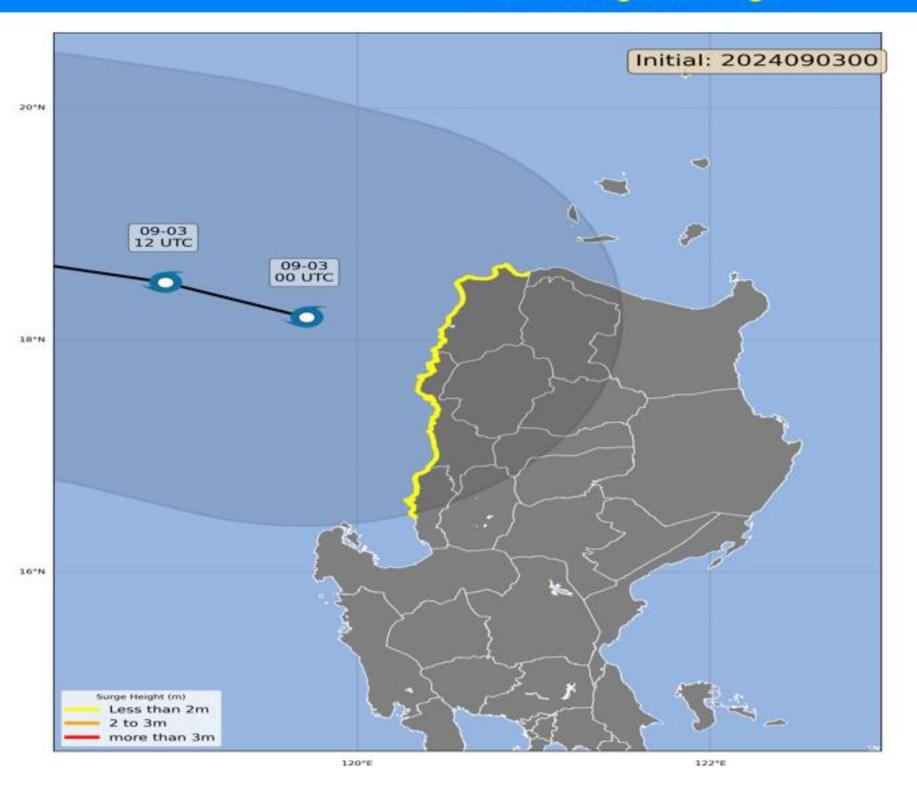

#### STORM SURGE INFORMATION STORM SURGE: WARNING #06 FOR: TS ENTENG

(Valid until the next storm surge information to be issued at 8 PM today)

| Estimated Storm Surge Heights  Provinces  Provinces    Coastal Areas of:   IMPACTS   Actions to Take                                                                           |
|--------------------------------------------------------------------------------------------------------------------------------------------------------------------------------|
| Heights  Areas of:  BACARRA  BADOC  BANGUI  BURGOS  ILOCOS CURRIMAO  NORTE LAOAG CITY  (Capital)  PAGUDPUD  PAOAY  PASUQUIN  CABUGAO  CAOAYAN  CITY OF  CANDON  CITY OF  VIGAN |
| BACARRA BADOC BANGUI BURGOS ILOCOS CURRIMAO NORTE LAOAG CITY (Capital) PAGUDPUD PAOAY PASUQUIN CABUGAO CAOAYAN CITY OF CANDON CITY OF VIGAN                                    |
| BADOC BANGUI BURGOS ILOCOS CURRIMAO NORTE LAOAG CITY (Capital) PAGUDPUD PAOAY PASUQUIN CABUGAO CAOAYAN CITY OF CANDON CITY OF VIGAN                                            |
| BANGUI BURGOS ILOCOS CURRIMAO NORTE LAOAG CITY (Capital) PAGUDPUD PAOAY PASUQUIN CABUGAO CAOAYAN CITY OF CANDON CITY OF VIGAN                                                  |
| ILOCOS CURRIMAO NORTE LAOAG CITY (Capital) PAGUDPUD PAOAY PASUQUIN  CABUGAO CAOAYAN CITY OF CANDON CITY OF VIGAN                                                               |
| ILOCOS CURRIMAO LAOAG CITY (Capital) PAGUDPUD PAOAY PASUQUIN CABUGAO CAOAYAN CITY OF CANDON CITY OF VIGAN                                                                      |
| NORTE LAOAG CITY (Capital) PAGUDPUD PAOAY PASUQUIN CABUGAO CAOAYAN CITY OF CANDON CITY OF VIGAN                                                                                |
| (Capital) PAGUDPUD PAOAY PASUQUIN CABUGAO CAOAYAN CITY OF CANDON CITY OF VIGAN                                                                                                 |
| PAGUDPUD PAOAY PASUQUIN CABUGAO CAOAYAN CITY OF CANDON CITY OF VIGAN                                                                                                           |
| PAOAY PASUQUIN CABUGAO CAOAYAN CITY OF CANDON CITY OF VIGAN                                                                                                                    |
| PASUQUIN CABUGAO CAOAYAN CITY OF CANDON CITY OF VIGAN                                                                                                                          |
| CABUGAO CAOAYAN CITY OF CANDON CITY OF VIGAN                                                                                                                                   |
| CAOAYAN CITY OF CANDON CITY OF VIGAN                                                                                                                                           |
| CITY OF<br>CANDON<br>CITY OF<br>VIGAN                                                                                                                                          |
| CANDON<br>CITY OF<br>VIGAN                                                                                                                                                     |
| CITY OF<br>VIGAN                                                                                                                                                               |
| CITY OF<br>VIGAN                                                                                                                                                               |
| VIGAN                                                                                                                                                                          |
|                                                                                                                                                                                |
|                                                                                                                                                                                |
| MAGSINGAL MINIMAL to activities must                                                                                                                                           |
| NARVACAN MODERATE be cancelled.                                                                                                                                                |
| SAN damage to                                                                                                                                                                  |
| ESTEBAN communities, Public is                                                                                                                                                 |
| SAN JUAN coastal/marine advised to                                                                                                                                             |
| 1.0 - 2.0 Infrastructures   follow the                                                                                                                                         |
| meters ILOCOS SUR SAN VICENTE and latest Tropical                                                                                                                              |
| SANTA disruptions to Cyclone                                                                                                                                                   |
| SANTA   disruptions to   Cyclone   SANTA   all marine-   Bulletins and                                                                                                         |
|                                                                                                                                                                                |
| CATALINA related Storm Surge                                                                                                                                                   |
| SANTA CRUZ activities. Warnings from                                                                                                                                           |
| SANTA LUCIA PAGASA                                                                                                                                                             |
| SANTA                                                                                                                                                                          |
| MARIA                                                                                                                                                                          |
| SANTIAGO                                                                                                                                                                       |
| SANTO                                                                                                                                                                          |
| DOMINGO                                                                                                                                                                        |
| SINAIT                                                                                                                                                                         |
| TAGUDIN                                                                                                                                                                        |
| BACNOTAN                                                                                                                                                                       |
| BALAOAN                                                                                                                                                                        |
| BANGAR                                                                                                                                                                         |
| BAUANG                                                                                                                                                                         |
| LA UNION CITY OF SAN                                                                                                                                                           |
| FERNANDO                                                                                                                                                                       |
| (Capital)                                                                                                                                                                      |
| LUNA                                                                                                                                                                           |
| SAN JUAN                                                                                                                                                                       |