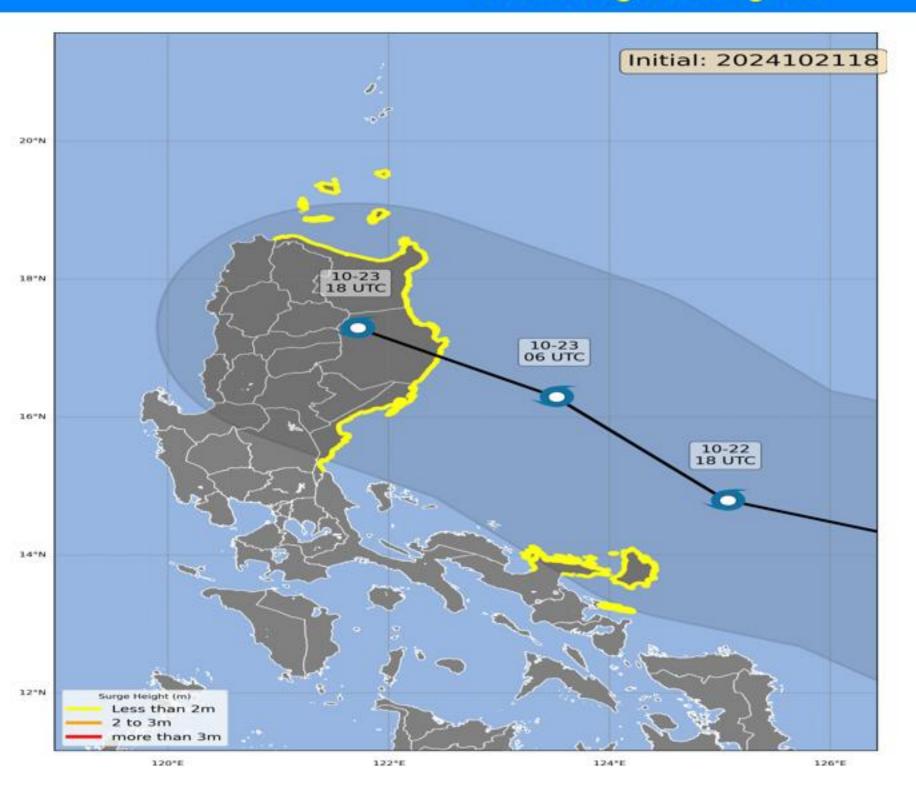

# Storm Surge Warning #01

Tropical Storm Kristine Issued: 8:00 AM, Tuesday October 22, 2024

## Storm Surge Warning #01

A MINIMAL to MODERATE risk of storm surge may occur in the next 48-hours. However, residents along the coast are advised to take extra precautions due to high waves In the municipalities of: