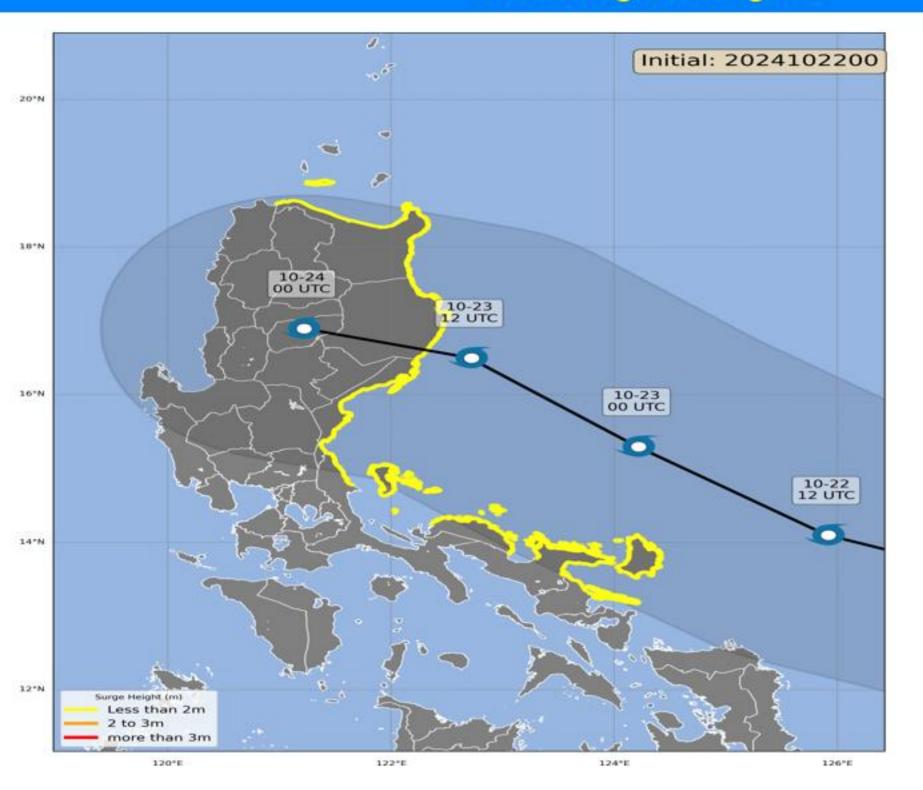

# Storm Surge Warning #02

Tropical Storm Kristine Issued: 2:00 PM, Tuesday October 22, 2024

## Storm Surge Warning #02

A MINIMAL to MODERATE risk of storm surge may occur in the next 48-hours. However, residents along the coast are advised to take extra precautions due to high waves In the municipalities of: