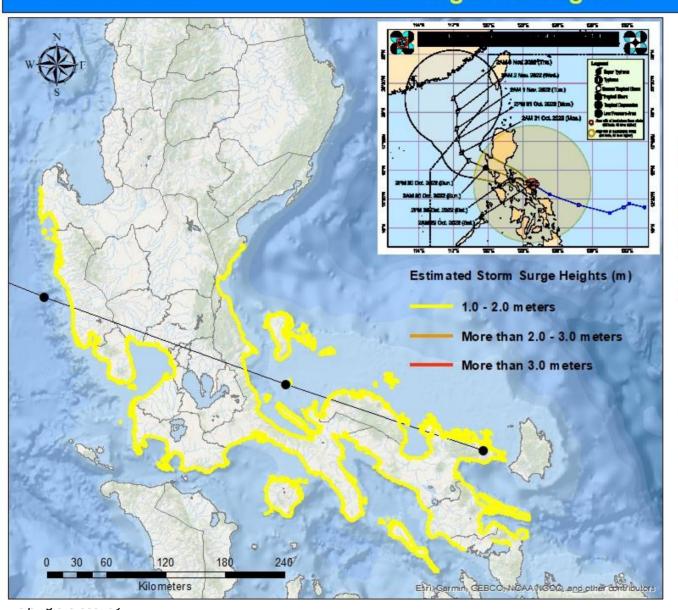

### Storm Surge Warning #05

A MINIMAL to MODERATE risk of storm surge may occur in the next 24-hours. However, residents along the coast are advised to take extra precautions due to high waves in the municipalities of:

#### See Attached List

# STORM SURGE INFORMATION STORM SURGE: WARNING #05 FOR: SEVERE TROPICAL STORM PAENG (NALGAE) ISSUED AT 8AM, 29 October 2022

(Valid until the next storm surge information to be issued at 2 PM today)

| Estimated<br>Storm<br>Surge<br>Heights | Provinces | Low Lying Coastal Areas in the Municipalities of:                                                                                            | IMPACTS                                                                                                                                                                                | ADVICE/Actions to Take                                                                                                                                                                                                                                                                                                                                                 |
|----------------------------------------|-----------|----------------------------------------------------------------------------------------------------------------------------------------------|----------------------------------------------------------------------------------------------------------------------------------------------------------------------------------------|------------------------------------------------------------------------------------------------------------------------------------------------------------------------------------------------------------------------------------------------------------------------------------------------------------------------------------------------------------------------|
| 1.0 – 2.0 meters                       | ALBAY     | BACACAY CITY OF LIGAO CITY OF TABACO LEGAZPI CITY (Capital) LIBON MALILIPOT MALINAO MANITO OAS PIO DURAN RAPU-RAPU STO. DOMINGO (LIBOG) TIWI | <ul> <li>Minimal to Moderate damage to communities, coastal/marine infrastructures and disruptions to all marine-related activities.</li> <li>Minimal to Moderate damage to</li> </ul> | <ul> <li>All marine activities must be cancelled.</li> <li>Public is advised to follow the latest updates on Tropical Cyclone Bulletins and Storm Surge Warnings from PAGASA.</li> <li>All marine activities must be cancelled.</li> <li>Public is advised to follow the latest updates on Tropical Cyclone Bulletins and Storm Surge Warnings from PAGASA.</li> </ul> |
|                                        | AURORA    | DINGALAN<br>SAN LUIS                                                                                                                         |                                                                                                                                                                                        |                                                                                                                                                                                                                                                                                                                                                                        |
|                                        | BATAAN    | BAGAC CITY OF BALANGA (Capital) LIMAY MARIVELES MORONG ORION SAMAL PILAR ABUCAY ORANI                                                        |                                                                                                                                                                                        |                                                                                                                                                                                                                                                                                                                                                                        |
|                                        | BATANGAS  | BALAYAN BATANGAS CITY (Capital) BAUAN CALACA CALATAGAN LEMERY LIAN LOBO MABINI NASUGBU SAN JUAN                                              |                                                                                                                                                                                        |                                                                                                                                                                                                                                                                                                                                                                        |