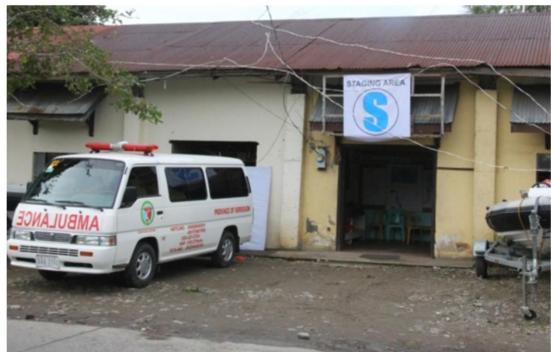

esignate ICP/EOC
  - Staging Area
- Operational Briefing
  - Assigned area (Designated area of Assignment)
- Creation of TF(Task Force)
- Issuance of Pre-emptive & Forced Evacuation



#### COMMAND IMT (TYPHOON STORM "NONA") PUBLIC INFO. OFFICER - MR. ARIEL DOCTAMA LIASON OFFICER - MR. VIVIAN SINCERO - MR. ROWENA JARDIOLIN SAFETY OFFICER - MR. JOSE ROMEO JEREMIAS JR. MR. ARIEL DOCTAMA Planning Division Chief MR. JOEFEL LOPEZ MR. JOSE ROMEO JEREMIAS JR. MS. MALOU RODRIGUEZ MS. JURITA NARVADES DOCUMENTATION UNIT LEADER MONITORING, RECIEVING REPORTS MR. MANRO JAYCO MR. MICHAEL TAYAM MR. DULCE ESPINOLA MS. JOHANNA DELLOSA PDERG TEAMS MR. ROLLY DELLOSA MR. JOHN PATRICK NOVINO ALL RESOURCES MS. LORNA CAMACHO MR. ROCKY MAGCAYANG MAYO MALIGASO

## ICP/EOC









## ICP/EOC

## **STAGING AREA**





## **Prepositioned Assets**







## Prepositioned Assets









## **Check-in Procedures of Resources**





| RESOURCES<br>IDENTIFIER | NAME OF LEADER  | CONTACT<br>NUMBER | No. of<br>personnel | Reporting location/<br>area of assignment | Vehicles/supplies | Reporting location/<br>area of assignment | remarks  |
|-------------------------|-----------------|-------------------|---------------------|-------------------------------------------|-------------------|-------------------------------------------|----------|
| 903 Rde PA              | 241510 D22      | 09063621754       | 818                 | OPCEN SEC                                 | SJE: 468          | OPCEN Y                                   | advance  |
| 311B,910,PA             | AT BAAY         | 09212578188