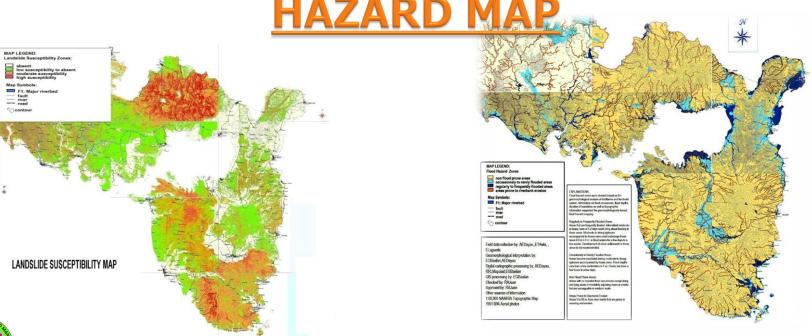

- December 10, 2015 Prepares Risk Analysis Identifying Vulnerable Barangays to Typhoon, Storm Surge, Landslide & Flooding;
- December 11, 2015 Submits Reports to OCD 5 relative to the Preparation being made by the Office;
- December 12, 2015 Intensify further the conduct of monitoring and strengthen coordination with DRRMOs;
- December 13, 2015- Convene for the purpose of conducting Pre-Disaster Risk Analysis (PDRA), issuance of directives for the implementation of pre-emptive and forced evacuation;
- Activated Incident Command System;