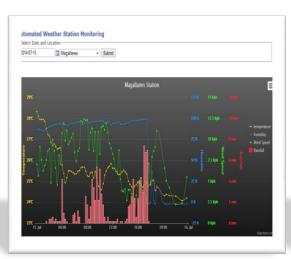

## **Plotting**

Monitoring

LONG RANGE MODELING SYSTEM

**PAGASA** 

JAPAN METEOROLOGICAL AGENCY

RAINFALL & FLOOD
MONITORING
DEVICES

AUTOMATED
WEATHER STATION
MONITORING

**WIND MAP** 