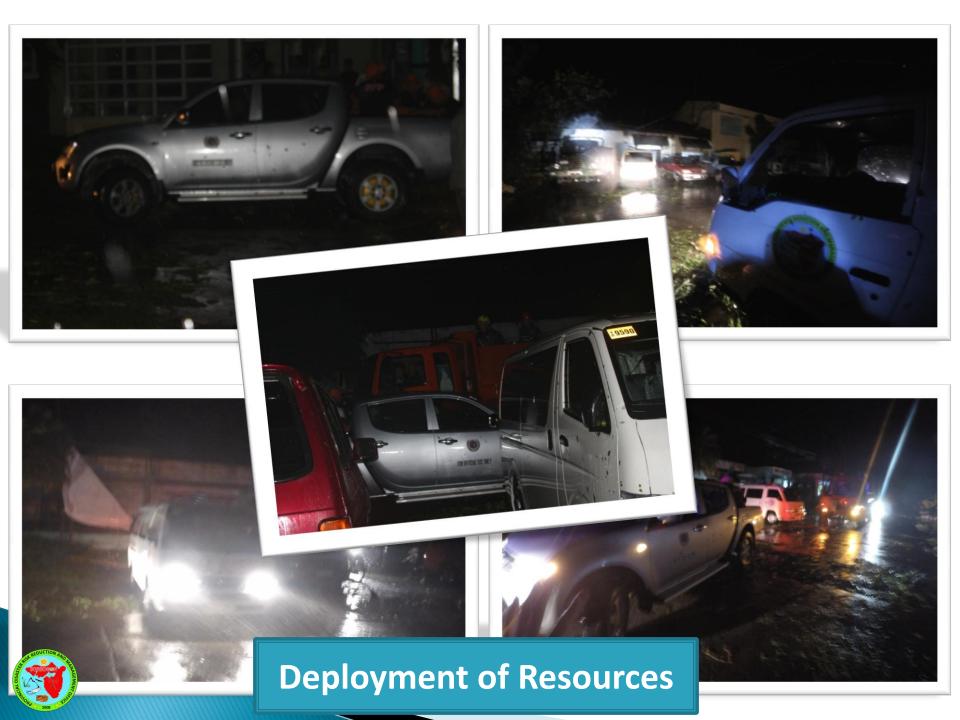

determine the extend of damage and conduct relief operations respectively;
- Receive reports coming from different DRRMOs concerning the incident monitored as an aftermath of the Typhoon.



- Conduct rapid assessment in every municipality that were cleared of road blockages;
- Perform the Response Cluster in all their response efforts;
- Provides logistic support to various NGOs respective relief operation;
- Coordinates with all DRRMOs regarding updates on the effects of the Typhoon in their respective area of jurisdiction.



- Conduct monitoring in the municipalities severely affected;
- Send task force team with mobile water purifier;
- Provides assistance in transporting relief goods and other humanitarian aid;
- Continuous monitoring of the situation;
- Sustain response program.











Response Action
(Clearing of Roads & Highways)





## Response Action (Clearing of Roads & Highways)









## DEPLOYMENT OF MOBILE WATER PURIFIER IN MATNOG









#### Rapid Damage Assessment & Needs Analysis





### SHORT TERM NEEDS

- Restoration of Electrical \ Power lines
- Foods for the affected families
- NFI Non Food Item

Example: Tarpaulin

**Construction Materials** 

Hygiene Kits

- Financial Assistance
- Medicines or Medical Supplies



- Integrated Livelihood Programs.
- Flashlight and Batteries
- Slippers
- Clothes and Blankets
- Chlorine Granules
- Aqua tabs or Hyposol Bottle



#### Relief Operations & Distribution









#### **CONTACT INFORMATION:**

Landline: (056)421-5724 Globe: 0916-480-7367 Smart: 0918-624-1749 Textline: 0920-484-0394



https://www.f