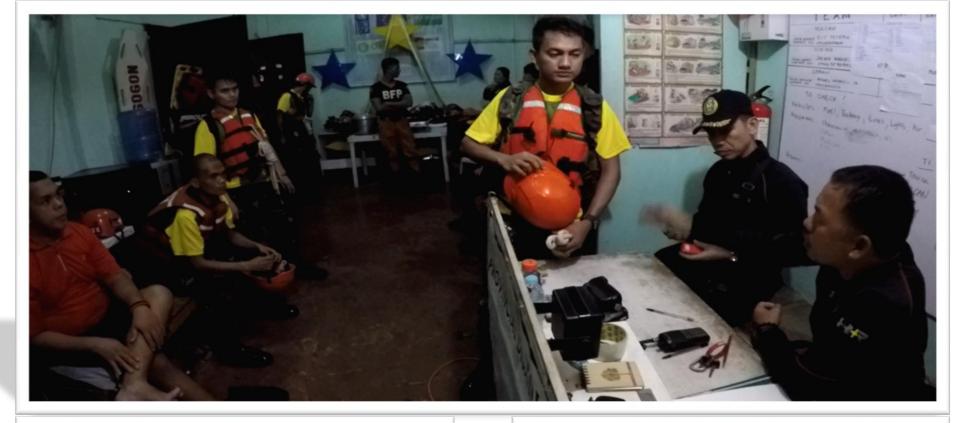

- December 10, 2015 Prepares Risk Analysis Identifying Vulnerable Barangays to Typhoon, Storm Surge, Landslide & Flooding;
- December 11, 2015 Submits Reports to OCD 5 relative to the Preparation being made by the Office;
- December 12, 2015 Intensify further the conduct of monitoring and strengthen coordination with DRRMOs;
- December 13, 2015- Convene for the purpose of conducting Pre-Disaster Risk Analysis (PDRA), issuance of directives for the implementation of pre-emptive and forced evacuation;
- Activated Incident Command System;