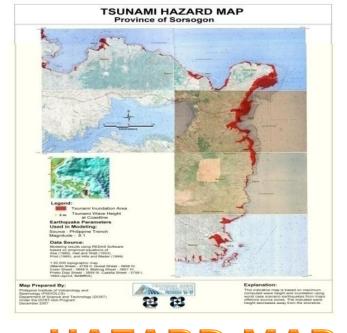

- December 10, 2015 Prepares Risk Analysis Identifying Vulnerable Barangays to Typhoon, Storm Surge, Landslide & Flooding;
- December 11, 2015 Submits Reports to OCD 5 relative to the Preparation being made by the Office;
- December 12, 2015 Intensify further the conduct of monitoring and strengthen coordination with DRRMOs;
- December 13, 2015- Convene for the purpose of conducting Pre-Disaster Risk Analysis (PDRA), issuance of directives for the implementation of pre-emptive and forced evacuation;
- Activated Incident Command System;