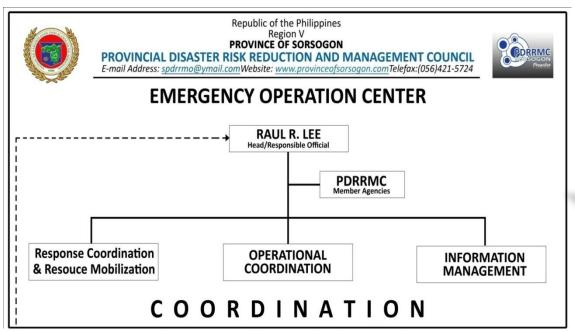

| Oplan "LISTO"                                                                                                                                                                                                                                                                                                                                                                                                                     |

POTENTIAL IMPACTS

DUE TO SEVERE WIND

## EMERGENCY MEETING & BRIEFING

- Activation of Sorsogon IMT
- Designate ICP/EOC
  - Staging Area
- Operational Briefing
  - Assigned area (Designated area of Assignment)
- Creation of TF(Task Force)
- Issuance of Pre-emptive & Forced Evacuation



#### COMMAND IMT (TYPHOON STORM "NONA") PUBLIC INFO. OFFICER - MR. ARIEL DOCTAMA LIASON OFFICER - MR. VIVIAN SINCERO - MR. ROWENA JARDIOLIN SAFETY OFFICER - MR. JOSE ROMEO JEREMIAS JR. MR. ARIEL DOCTAMA Planning Division Chief MR. JOEFEL LOPEZ MR. JOSE ROMEO JEREMIAS JR. MS. MALOU RODRIGUEZ MS. JURITA NARVADES DOCUMENTATION UNIT LEADER MONITORING, RECIEVING REPORTS MR. MANRO JAYCO MR. MICHAEL TAYAM MR. DULCE ESPINOLA MS. JOHANNA DELLOSA PDERG TEAMS MR. ROLLY DELLOSA MR. JOHN PATRICK NOVINO ALL RESOURCES MS. LORNA CAMACHO MR. ROCKY MAGCAYANG MAYO MALIGASO

## ICP/EOC









## ICP/EOC

## **STAGING AREA**





## **Prepositioned Assets**







## Prepositioned Assets









## **Check-in Procedures of Resources**





| RESOURCES<br>IDENTIFIER | NAME OF LEADER  | CONTACT<br>NUMBER |