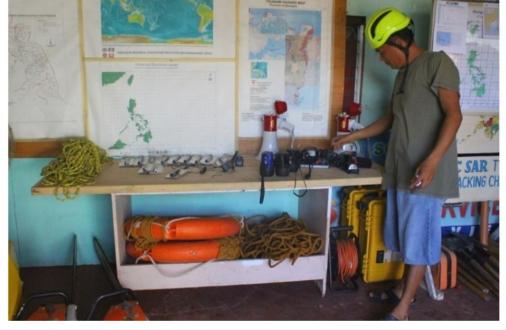

- Operational Briefing
  - Assigned area (Designated area of Assignment)
- Creation of TF(Task Force)
- Issuance of Pre-emptive & Forced Evacuation



#### COMMAND IMT (TYPHOON STORM "NONA") PUBLIC INFO. OFFICER - MR. ARIEL DOCTAMA LIASON OFFICER - MR. VIVIAN SINCERO - MR. ROWENA JARDIOLIN SAFETY OFFICER - MR. JOSE ROMEO JEREMIAS JR. MR. ARIEL DOCTAMA Planning Division Chief MR. JOEFEL LOPEZ MR. JOSE ROMEO JEREMIAS JR. MS. MALOU RODRIGUEZ MS. JURITA NARVADES DOCUMENTATION UNIT LEADER MONITORING, RECIEVING REPORTS MR. MANRO JAYCO MR. MICHAEL TAYAM MR. DULCE ESPINOLA MS. JOHANNA DELLOSA PDERG TEAMS MR. ROLLY DELLOSA MR. JOHN PATRICK NOVINO ALL RESOURCES MS. LORNA CAMACHO MR. ROCKY MAGCAYANG MAYO MALIGASO

## ICP/EOC









## ICP/EOC

## **STAGING AREA**





## **Prepositioned Assets**







## Prepositioned Assets









## **Check-in Procedures of Resources**





| RESOURCES<br>IDENTIFIER | NAME OF LEADER  | CONTACT<br>NUMBER | No. of<br>personnel | Reporting location/<br>area of assignment | Vehicles/supplies | Reporting location/<br>area of assignment | remarks  |
|-------------------------|-----------------|-------------------|---------------------|-------------------------------------------|-------------------|-------------------------------------------|----------|
| 903 Rde PA              | 241510 D22      | 09063621754       | 818                 | OPCEN SEC                                 | SJE: 468          | OPCEN Y                                   | advance  |
| 311B,910,PA             | AT BAAY         | 09212578188       | 19/6                | ORCEN