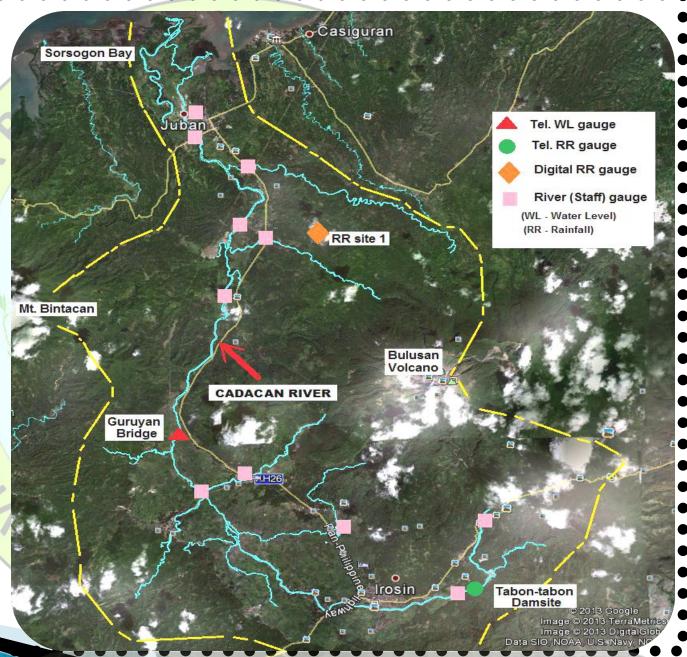

**GIZ Project** For Local Flood Early Warning **System** (LFEWS) for CADAC-AN River traversing the **Municipalities** of Irosin & **Juban** 