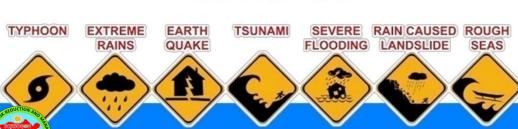

- December 10, 2015 Prepares Risk Analysis Identifying Vulnerable Barangays to Typhoon, Storm Surge, Landslide & Flooding;
- December 11, 2015 Submits Reports to OCD 5 relative to the Preparation being made by the Office;
- December 12, 2015 Intensify further the conduct of monitoring and strengthen coordination with DRRMOs;
- December 13, 2015- Convene for the purpose of conducting Pre-Disaster Risk Analysis (PDRA), issuance of directives for the implementation of pre-emptive and forced evacuation;
- Activated Incident Command System;