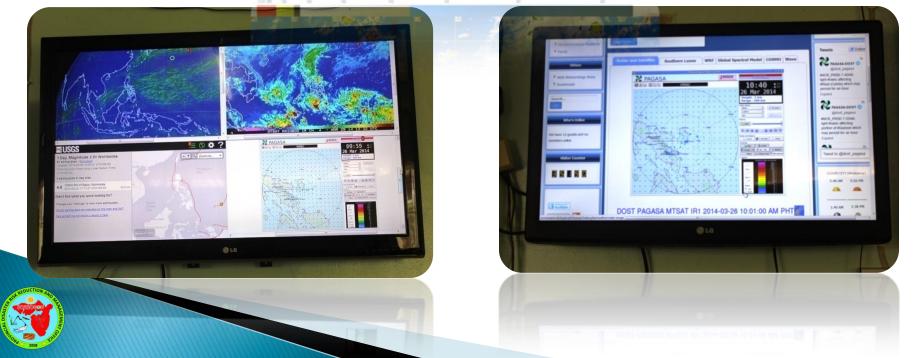

## **Monitoring System**

## **Plotting**

Monitoring

LONG RANGE MODELING SYSTEM

**PAGASA** 

JAPAN METEOROLOGICAL AGENCY

RAINFALL & FLOOD
MONITORING
DEVICES

AUTOMATED
WEATHER STATION
MONITORING

**WIND MAP** 