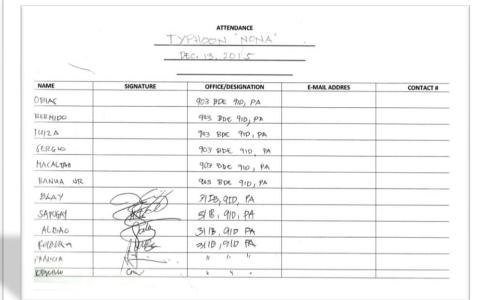

- December 10, 2015 Prepares Risk Analysis Identifying Vulnerable Barangays to Typhoon, Storm Surge, Landslide & Flooding;
- December 11, 2015 Submits Reports to OCD 5 relative to the Preparation being made by the Office;
- December 12, 2015 Intensify further the conduct of monitoring and strengthen coordination with DRRMOs;
- December 13, 2015- Convene for the purpose of conducting Pre-Disaster Risk Analysis (PDRA), issuance of directives for the implementation of pre-emptive and forced evacuation;
- Activated Incident Command System;