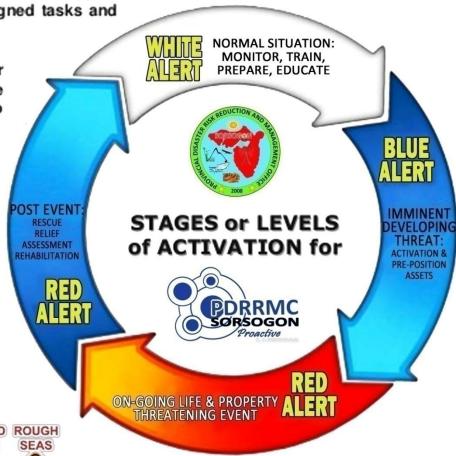

support staff who needs to take actions as part of their pre-assigned tasks and responsibilities;

BLUE ALERT (Partial Activation) - An initial limited or a post Red Alert scaled down operational condition of the Disaster Operations Center (DOC). All field personnel go on stand-by, assets pre-positioned for easy deployment;

RED ALERT (Full Activation) - All primary and secondary support agencies of the PDRRMC are on active status/on-call, manning respective stations along with DOC staff, while directing-coordinating personnel/assets on a 24-hour basis during an ongoing event;

DEACTIVATION - The DOC Chief as may be directed by the Chief Executive or Action Officer to deactivate the alert status and normal operations of the Disaster Operations Center resumes.

#### **DISASTER SYMBOLS**





#### CONTACT US:

Landline: (056 )421-572 Textline: 0920-484-0394 VHF 159.575mhz Emergency HOTLINE: Globe: 0916-480-7367 Smart: 0918-624-1749

## DURING



- Maintains coordination with all DRRMOs;
- Closely monitors the situation in all municipalities via radio communication system and available means of communications at the Incident Command Post;
- Deployed Special Response Unit from BFP to address an emergency situation requiring special needs inside the evacuation center.
- Ensure the safety of all resources.



## AFTER



- Immediate Deployment of Response Teams
- RDANA teams provides initial report regarding the extent of damage sustained by different LGUs;
- Council Members provides partial report regarding all incidents monitored as an effect of the Typhoon;
- Identify immediat