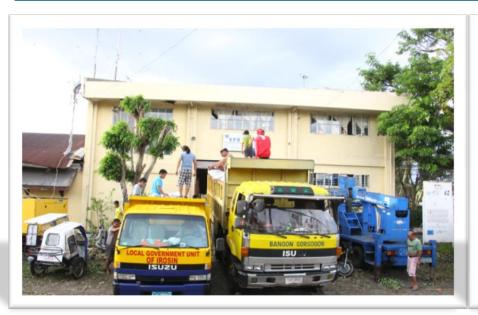

# Preparedness and Early Response

SORSOGON PROVINCIAL RISK REDUCTION AND MANAGEMENT OFFICE

Capitol Compound, Sorsogon City