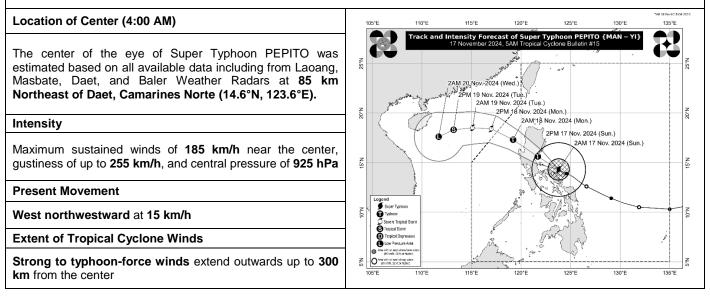

### TRACK AND INTENSITY OUTLOOK

- PEPITO will move west northwestward over the waters north of Camarines Provinces (with a landfall or close approach over Calaguas Islands not ruled out) this morning. It will then pass close or over Polillo Islands by late morning, before making landfall over northern Quezon or central or southern Aurora between this noon and afternoon. Afterwards, PEPITO will cross the northern portion of Central Luzon and the southern portion of Northern Luzon along the upland areas of Sierra Madre, Caraballo, and Cordillera Central between this afternoon and evening. PEPITO will emerge over the coastal waters of Pangasinan or La Union tonight or tomorrow (18 November) early morning.
- Over the West Philippine Sea, PEPITO will continue moving west northwestward tomorrow. It may exit the Philippine Area of Responsibility (PAR) by tomorrow morning or afternoon. Outside the PAR region, the tropical cyclone will turn more westward or west southwestward on Tuesday (19 November).
- It must be emphasized that heavy rainfall, severe winds, and storm surge may still be experienced in localities outside the landfall
  point and the forecast confidence cone. Refer to "Other Hazards affecting Land Areas" for more details. Furthermore, the track
  may still shift within the limit of the forecast confidence cone.
- **PEPITO** is forecast to **slightly weaken as a typhoon over Aurora**. Significant weakening will occur during the passage of tropical cyclone over mainland Luzon today, but it will likely remain as a typhoon throughout its passage over mainland Luzon.