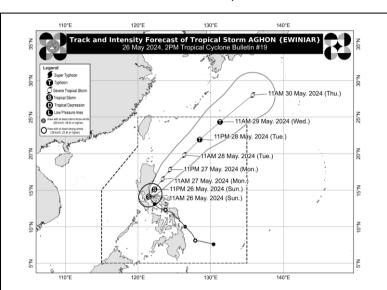

## TRACK AND INTENSITY FORECAST

|                                                | Center Position |              |                                                                    | Intensity     |      | Movement dir.       |
|------------------------------------------------|-----------------|--------------|--------------------------------------------------------------------|---------------|------|---------------------|
| Date and Time                                  | Lat.<br>(°N)    | Lon.<br>(°E) | Location                                                           | MSW<br>(km/h) | Cat. | and speed<br>(km/h) |
| 12-Hour<br>Forecast<br>11:00 PM<br>26 May 2024 | 15.1            | 122.3        | 80 km East Northeast of Infanta,<br>Quezon                         | 85            | TS   | NNE 10              |
| 24-Hour<br>Forecast<br>11:00 AM<br>27 May 2024 | 16.5            | 123.4        | 140 km East of Casiguran, Aurora                                   | 95            | STS  | NE 15               |
| 36-Hour<br>Forecast<br>11:00 PM<br>27 May 2024 | 17.8            | 124.4        | 280 km East of Tuguegarao City,<br>Cagayan                         | 100           | STS  | NE 15               |
| <b>48-Hour Forecast</b> 11:00 AM 28 May 2024   | 19.8            | 126.4        | 520 km East of Calayan, Cagayan                                    | 110           | STS  | NE 25               |
| 60-Hour<br>Forecast<br>11:00 PM<br>28 May 2024 | 21.9            | 128.5        | 695 km East Northeast of Itbayat,<br>Batanes                       | 120           | TY   | NE 25               |
| 72-Hour<br>Forecast<br>11:00 AM<br>29 May 2024 | 24.3            | 131.3        | 1,050 km East Northeast of Extreme<br>Northern Luzon               | 120           | TY   | NE 35               |
| 96-Hour<br>Forecast<br>11:00 AM<br>30 May 2024 | 28.0            | 135.8        | 1,625 km East Northeast of Extreme<br>Northern Luzon (OUTSIDE PAR) | 110           | STS  | NE 25               |

#### TRACK AND INTENSITY OUTLOOK

- In the next 12 hours, AGHON will move across mainland Quezon and Polillo Islands. The tropical storm is forecast
  to be over the waters off the east coast of Quezon this evening. During this period, AGHON will likely remain as a
  tropical storm although the possibility of intensifying into severe tropical storm while over the sea east of Quezon is
  not ruled out.
- From Monday through the remainder of the forecast period, AGHON will gradually accelerate northeastward while
  intensifying. AGHON is forecast to reach Typhoon category by Tuesday afternoon or evening and may exit the PAR
  region on Wednesday.